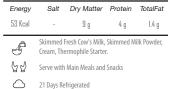

PROBIOTIC YOGHURT

쥬집 Serve with Main Meals and Snacks 24 Days Refrigerated (°4 to °8 C)

<u></u> 500 - 900 - 2200 g in Tubs and Buckets

12-6-4