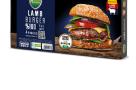

| $\bigcirc$       | 15                   |              |           |





| Energy      | Carbohydrate                                                                                                                          | Protein | Total Fat |  |
|-------------|---------------------------------------------------------------------------------------------------------------------------------------|---------|-----------|--|
| 228Kcal     | 5 g                                                                                                                                   | 14 g    | 16.86 g   |  |
| 7.5<br>4    | %95 red meat, onion, pasteurized liquid egg, %0.7 iodine-free salt, spices (black pepper, coriander seed garlic, cheddar cheese sauce |         |           |  |
| $\triangle$ | 6 - 12 Months , Frozen Below - 18 ℃