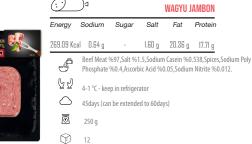

%0.012.

NOROUZI BOLOGNA

1.66 g 5.22 g 15.37 g

RICO JAMBON (CHICKEN & MEAT )

Beef Meat %45, Chicken Meat %45, Wheat Starch, Sodium Casein %1.5, Salt %1.3, Garlic,Sodium Lactate %0.538,Sodium Phosphate,Spices,

Smoke Flavour, Sodium Ascorbate %0.05, Sodium Nitrite %0.012, Water.

1.5 g

Fat Protein

4.17 g 17.32 g

SARNO BOLOGNA

8.85 g 14.91 g

CHORIZO

Fat Protein

9.67 g 19.89 g













(:) 1

•

 $\langle \overline{\rho}, \overline{q} \rangle$ 

圆

Sodium Sugar Salt

4-1 °C - keep in refrigerator 45days (can be extended to 60days)

0.57 g

250 a

12

TURKEY JAMBON

Fat Protein

17.66 g

1.43 g 2.5 g

Turkey Meat %90, Wheat Starch, Sodium Casein %1.5, Salt %1.3, Frozen

Garlic, Sodium Lactate %0.538, Sodium Phosphate %0.5, Spices, Smoke Flavour, Sodium Nitrite %0.012, Water.











|          | Energy S    | sodium    | Sugar       | Salt       | Fat     | Protein       |  |
|----------|-------------|-----------|-------------|------------|---------|---------------|--|
|          | 269.09 Kcal | 0.64 g    | -           | 1.60 g     | 20.34 g | 17.71 g       |  |
| <b>A</b> | 4           |           |             |            |         | %0.538,Spices |  |
|          | (2 d)       | -         |             |            |         |               |  |
|          | $\triangle$ | 45days (c | an be exten | ded to 60d | lays)   |               |  |
|          | ō           | 3800      |             |            |         |               |  |
|          |             | 12        |             |            |         |               |  |

















Sodium Sugar Sa