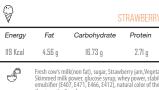

| Protein                 |
| 149 Kcal    | 6.75         | 20.09 g                                                                                  | 1.89 g                  |
| 4           | power, cocoa | nilk (full fat), sugar, Vegeta<br>power, glucose syrup, wh<br>107, E471, E466, E-2 .(412 | ey power, stabillizer & |
| $\triangle$ | 365 Days Fro | ozen Below -18°c                                                                         |                         |
| ō           | 70g          |                                                                                          |                         |
|             | 50           |                                                                                          |                         |





















Fresh cow's milk(non fat), sugar, Strawberry jam, Vegetable fat, Skimmed milk power, glucose syrup, whey power, stabilizer & emulsifier (E407, E471, E466, E412), natural color of the food (beet-root), 2 wafer cone.

365 Days Frozen Below –18°c

<u></u> 70g

> 50



|             | VAI |
|-------------|-----|
| Energy      | F   |
| 220 024 1/1 | п   |

# VANILLA WITH CHOCOLATE AND BREAD

Carbohydrate Protein 32.28 g 3.051 g 9.85 g 229.974 Kcal

4 Fresh Cow's Milk ( Non Fat) Sugar, Vegetable Fat, Skimmed Milk Powder, Glucose Syrup, Whey Powder, Stabilizer & Emulsifier (E-407e-412e-466e471), Vanilla, Chocolate

365 Days Frozen Below -18°c

ō 70g

 $\bigcirc$ 50



| 8 | COCOA WITH CHOCOLATE AND BREAD |
|---|--------------------------------|
|   |                                |

| Energy