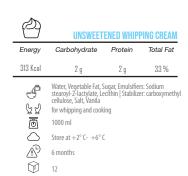

otein                                 | Total Fat                   |
|----|---------|---------------------------------------------------------------------------------------------------------------------------------------------------|-----------------------------------------|-----------------------------|
| 29 | 13 Kcal | 17 g                                                                                                                                              | 0                                       | 25 g                        |
|    |         | Water, Vegetable Fat, St<br>stearoyl-Z-lactylate, Lec<br>cellulose, Salt, Vanila<br>Confectionary<br>1000 ml<br>Store at +2° C- +6° C<br>6 months | ıgar, Emulsifiers<br>ithin   Stabilizer | : Sodium<br>: carboxymethyl |























# KALLEH CONFECTIONERY CREAM







2 DELICIOUS FLAVORS.

## GLUTEN FREE

I BREAD
I MUFFIN

I PIZZA I Cake















#### GLUTEN EREE WHITE TOAST BREAD

| <u> </u>    | ULUTI             | LIVENEL WITH                                                                                                                                    | IL TUAST | DNLAD    |  |  |
|-------------|-------------------|-------------------------------------------------------------------------------------------------------------------------------------------------|----------|----------|--|--|
| Energy      | Carbohydrate      | Drymatter                                                                                                                                       | Protein  | TotalFat |  |  |
| 424 Kc