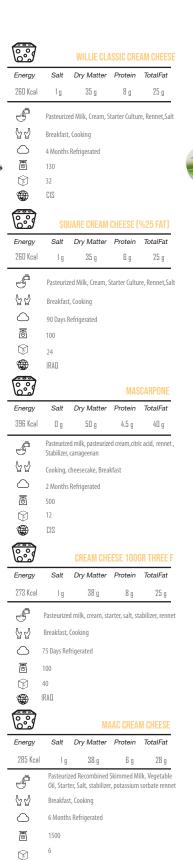

|
| ō           | 1500                          |                           |               |              |
| $\bigcirc$  | 6                             |                           |               |              |
| ATA.        | IDVU                          |                           |               |              |

|         |      | WI         | LLIE CREA | AM CHEESE |
|---------|------|------------|-----------|-----------|
| Energy  | Salt | Dry Matter | Protein   | TotalFat  |
| 262Kcal | 1g   | 35g        | 6g        | 25g       |



| 4 | Pasteurized Milk, Pasteurized Cream, Starter, Salt, Stabilizer Rennet. |
|---|------------------------------------------------------------------------|

주 집 Breakfast, Cooking 4 Months Refregireted

 $\bigcirc$ 6 CIS 

<u></u> 1500













CIS







WILLIE CREAM CHEESE WITH HERBS

CIS

32

| CREAM CHEESE SHAKHATEH 100 GR |
|-------------------------------|
|-------------------------------|

| Energy