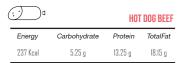

| Energy           | Carbohydrate | Protein | TotalFat                                        |
|------------------|--------------|---------|-------------------------------------------------|
| 239 Kcal         | 6.75 g       | 12.5 g  | 18 g                                            |
| 4                |              |         | 15, Soybean oil, Wheat<br>3, Spices, Pistachio, |
| [ <sup>2</sup> 집 | -            |         |                                                 |
| $\triangle$      | 45 day       |         |                                                 |
| ō                | 500g         |         |                                                 |
| $\bigcirc$       | 12           |         |                                                 |









 $\bigcirc$ 1









Carbohydrate

5.25 g

Carbohydrate

365 days/ vacuum

1000 g; Frozen

4 Beef meat %60, Soybean oil, Modified Wheat starch, Powdered egg whites, Salt (%1.5), Spices, ...

FRANKFURTER SAUSAGE

TotalFat

Protein

13.25 g

Beef meat %70, Soybean oil, Pasteurized egg whites, Wheat starch, Salt (%1.5), Spices, Sugar, Garlic, . . .

CHICKEN FRANKS SAUSAGE

**CHICKEN %55 SAUSAGE** 

Carbohydrate Protein TotalFat

13 g

Chicken meat %55, Soybean oil, Egg white powder, Whe

Wheat flour, Salt (%1.5), Spices, Sugar, ...

ρδ

 $\triangle$ 90 days

<u></u>

 $\bigcirc$ 20

237 Kcal

4

ρη 

ō

 $\bigcirc$ 

254 Kcal 4

쥬집

 $\triangle$ 

<u></u>

250 Kcal

4

\f\ \f\

<u></u>

30 days

24

90 days

300 g



| :)       | 1                      | CHEESE        | SAUSAGE         |
|----------|-----------