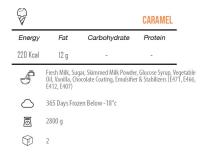

Oil, Glucose Syrup, Vanilla, Walnut,<br>Emulsifier & Stabilizers (E466, E412, E407, E471) |                                   |           |
| $\triangle$ | 365 Days Fro                                                                                                                                         | zen Below -18°c                   |           |
| ō           | 2200 g                                                                                                                                               |                                   |           |
|             | 2                                                                                                                                                    |                                   |           |



















|             |                                 | VANIL                                                    | .LA SPEACIAL                          |
|-------------|---------------------------------|----------------------------------------------------------|---------------------------------------|
| Energy      | Fat                             | Carbohydrate                                             | Protein                               |
| 202 Kcal    | 10 g                            | 21.56 g                                                  | 3.77 g                                |
| 4           | Fresh Milk, Sı<br>Vanilla, Emul | ugar, Skimmed Milk Powd<br>Isifier & Stabilizers(E466, L | er,Vegetable Oil,<br>412, E407, E471) |
| $\triangle$ | 12 Months F                     | r