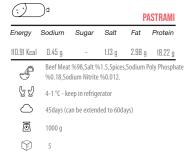

ate

Ť %0.18,Sodium Nitrite %0.012.  $\vec{\rho} \, \vec{\eta}$ 4-1 °C - keep in refrigerator

45days (can be extended to 60days)

<u></u> 300 g

9 20





0.80 g 0.32 g 165.45 Kcal 5.82 g 25.47 g Turkey Meat %98, Salt %1.5, Spices, Sodium Poly Phosphate

ð %0.18,Sodium Nitrite %0.012.

주 집 4-1 °C - keep in refrigerator

 $\triangle$ 45days (can be extended to 60days)

<u></u> 1000

Ø













%0.18,Sodium Nitrite %0.012

45 days (can be extended to 60 days)

4-1 °C - keep in refrigerator



**PASTRAMI** 

Fat Protein

2.98 g 18.22 g

1.13 g

Beef Meat %98, Salt %1.5, Spices, Sodium Poly Phosphate









Energy

122 Kcal

4

ρη

ō

 $\bigcirc$ 20

Sodium Sugar

4-1 °C - keep in refrigerator

90 days

200 g



Salt

Beef meat %98,salt,spices,starter,sodium nitrite

3.50 g 33 g











| <u>:)</u>      | Ja         |               | FERMEN       | TED PEP    | PERONI  |
|----------------|------------|---------------|--------------|------------|---------|
| Energy         | Sodium     | Sugar         | Salt         | Fat        | Protein |
| 122 Kcal       | -          | -             | 3.07 g       | 33.20 g    | -       |
| 4              | Beef meat  | : %97,salt,s  | pices,starte | r,sodium n | itrite  |
| \[ \frac{7}{2} | 4-1 °C - k | eep in refrig | gerator      |            |         |
| $\triangle$    | 90 days    |               |              |            |         |
| ō              | 200 g      |               |              |            |         |
| (1)            | 20         |               |              |            |         |















# FROZE