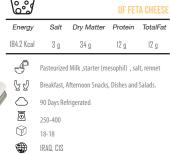

|            |         |          |
|             | 1-1                                                 |            |         |          |
| <b>(</b>    | CIS                                                 |            |         |          |



# TURKISH ANA

| Energy   | Salt                           | Dry Matter | Protein | TotalFa |
|----------|--------------------------------|------------|---------|---------|
| 200 Kcal | 0.75 g                         | 32 g       | 5.5 g   | 18 g    |
| 4        | Pasteurize                     |            |         |         |
|          | Breakfast and Afternoon Snacks |            |         |         |
|          | 6 Months                       |            |         |         |



FETA

FETA



6 Months







| Energy   | Salt                                                                                                          | Dry Matter   | Protein | TotalFat  |
|----------|---------------------------------------------------------------------------------------------------------------|--------------|---------|-----------|
| 288 Kcal | 4 g                                                                                                           | 46 g         | 20 g    | 23 g      |
| 4        | Pasteurized Goat's Milk (%3.5 fat), Salt(%4), Calci<br>Chloride (E509), Starter(thermophile & mesophile), Rei |              |         |           |
| 주 직      | Breakfast, Afternoon Snacks, Dishes and Salads.                                                               |              |