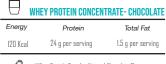

4 Whey Protein Powder, Natural Chocolate Flavor Add each scoop (32.5g) of whey protein powder into 200-130 ml water or milk and shake till dissolved. 쥬집  $\triangle$ Store in a cool and dry place. (24 months)

<u></u> 1800 q

Energy

120 Kcal

 $\bigcirc$ 4 PE container in box

| WHFY   | PROTFIN   | CONCENTRA | TF- | VANII I A |
|--------|-----------|-----------|-----|-----------|
| ****** | IIIOIEIII | OUNCERTIN |     | MINIELA   |

Total Fat

1.5 g per serving

| 4           | Whey Protein Powder, Natural Vanilla Flavor                                                           |
|-------------|-------------------------------------------------------------------------------------------------------|
| P. D        | Add each scoop (32.5g) of whey protein powder into 200-130 ml water or milk and shake till dissolved. |
| $\triangle$ | Store in a cool and dry place. (24 months)                                                            |
| ō           | 1800 g                                                                                                |

4 PE container in box

Protein

24 g per serving

 $\bigcirc$ 