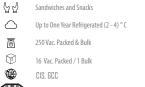

T    | JUILLIOL |  |  |
|----------|-------------------------------------------------------------------------------------------------|----------------|---------|----------|--|--|
| Energy   | Salt                                                                                            | Dry Matter     | Protein | TotalFat |  |  |
| 332 Kcal | 1.5 g                                                                                           | 57 g           | 22 g    | 27 g     |  |  |
| 4        | Pasteurized Milk, Pasteurized Cream, Calcium<br>Chloride, Starter Culture, Rennet, Salt, Annato |                |         |          |  |  |
| ρη       | Sandwich                                                                                        | nes and Snacks |         |          |  |  |





| Energy       | Salt                                                                                                                          | Dry Matter | Protein | TotalFat |  |  |  |
|--------------|-------------------------------------------------------------------------------------------------------------------------------|------------|---------|----------|--|--|--|
| 341 Kcal     | 2 g                                                                                                                           | 57 g       | 22 g    | 28 g     |  |  |  |
| <b>4</b>     | Pasteurized Milk, Pasteurized Cream, Calcium<br>Chloride, Starter Culture, Rennet, Salt                                       |            |         |          |  |  |  |
| \(\rangle \) | Breakfast, Baking Dishes In