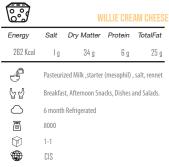

| 44 g                             | 12 g | 28 g     |
|-------------|---------------------------------|----------------------------------|------|----------|
| 4           |                                 | se,Milk Proteer<br>sdamer Flavor |      | Masdamer |
| $ 7 \ 7 $   | Breakfast, Snacks, and Starters |                                  |      |          |
| $\triangle$ | Three Months Refrigerated       |                                  |      |          |
| ō           | 100                             |                                  |      |          |
|             | 24                              |                                  |      |          |
|             | IRAQ                            |                                  |      |          |





















**WILLIE CREAM CHEESE** 

| Energy      | Salt                                                                    | Dry Matter | Protein | TotalFat |
|-------------|-------------------------------------------------------------------------|------------|---------|----------|
| 262Kcal     | 1g                                                                      | 35g        | 6g      | 25g      |
| 4           | Pasteurized Milk, Pasteurized Cream, Starter, Salt, Stabilizer, Rennet. |            |         |          |
| ₽₽          | Breakfast, Cooking                                                      |            |         |          |
| $\triangle$ | 90 Days Refregireted                                                    |            |         |          |
| ō           | 200