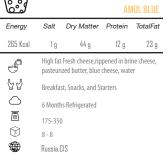

Fresh Cow Milk, Fresh Cream, Condensed Skim Milk, Yoghurt Starter Culture, Stabilizers, Salt ЙЙ Serve with Main Meals and Snacks

30 Days Refrigerated (°4 to °8 C)  $\triangle$ 

125 - 200 - 400 -500- 700 - 900 -1500- 2000 g (Tubs <u></u> and Buckets); 100 g Seven Shallot Flavor in Cups