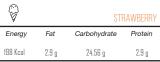

er (E-407 E-412 E-466 E471) , vanilla powder 2) chocolate 3) chocolate pieces

365 Days Frozen Below -18°c

ō

 $\bigcirc$ 



|          |       | CHOCOLAT     | TE 2LITTER |
|----------|-------|--------------|------------|
| Energy   | Fat   | Carbohydrate | Protein    |
| 195 Kcal | 9.3 g | 24 g         | 3.7 g      |

fresh cow's milk(full fat) , sugar , vegetable fat , glucose syrup , skimmed milk powder , chocolate , whey powder , stabilizer & emulsifier (E-407E-412E-466E471), cocoa powder. 4

 $\triangle$ One Year

<u></u> 1000 g





3.4 g 200 Kcal 9.3 g 24.3 g

Ġ fresh cow's milk(full fat) , sugar , vegetable fat , skimmed milk powder , glucose , , whey powder , stabilizer & emulsifier (E-407E-412E-466E471), vanilla powder , Natural flavoring .

 $\triangle$ One Year

ō 1000 g





fresh cow's milk(full fat) , strawberry jam , sugar , vegetable fat , skimmed milk powder , whey powder , butter , glucose syrup , stabilizer & emulsifier (E-407E-412E-466E471), natural edible color , Natural flavoring.

One Year

500g



|        |     |              | CHOCOLATE |
|--------|-----|--------------|-----------|
| Energy | Fat | Carbohydrate | Protein   |

9.3 g 24 g 3.7 g fresh cow's milk(full fat) , sugar , vegetable fat , glucose syrup , skimmed milk powder , chocolate , whey powder , stabilizer & emulsifier (E-407 E-412E-466E471), cocoa powder.

One Year

ō 500g



|          |       |              | VANILLA |
|----------|-------|--------------|---------|
| Energy   | Fat   | Carbohydrate | Protein |
| 200 Kcal | 9.3 g | 24.3 g       | 3.4 g   |

fresh cow's milk(full fa