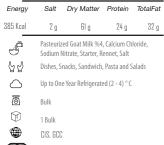

Fresh Cow Milk, Fresh Cream, Condensed Skim Milk, Yoghurt Starter Culture, Stabilizers, Salt ЙЙ Serve with Main Meals and Snacks

30 Days Refrigerated (°4 to °8 C)  $\triangle$ 

125 - 200 - 400 -500- 700 - 900 -1500- 2000 g (Tubs <u></u> and Buckets); 100 g Seven Shallot Flavor in Cups