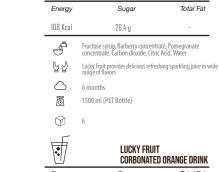

| Total Fat              |
| 86.4 Kcal   | 21.6 g                                                                       | -                      |
| 4           | Pineapple concentrate, Fructose syr                                          | up, Citric acid, Water |
| P D         | Lucky Fruit provides healthy, delici<br>fruit juice in wide range of flavors | ous and nutritious     |
| $\triangle$ | 9 months                                                                     |                        |
| ō           | 200 cc (Tetrapack)                                                           |                        |
|             | 36                                                                           |                        |























| Energy      | Sugar                                                        | Total Fat               |
|-------------|--------------------------------------------------------------|-------------------------|
| 108 Kcal    | 26.4 g                                                       | -                       |
| 4           | Fructose syrup, Orange concentrate, Ca<br>Citric Acid, Water | arbon dioxide,          |
| P. P.       | Lucky Fruit provides delicious refreshing range of flavors   | sparkling juice in wide |
| $\triangle$ | 6 months                                                     |                         |
| ō           | 1500 ml (PET Bottle)                                         |                         |
|             | 6