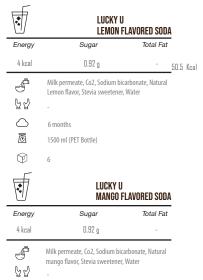

|  |  |  |
| ō           | 250 (CAN)                                                       |                                          |  |  |  |
|             | 24                                                              |                                          |  |  |  |
| <b></b>     | CARBONATED PASTEURIZED MILI                                     | LUCKYDO<br>( Permeate Drink<br>( Orange) |  |  |  |
| Energy      | Sugar                                                           | Total Fat                                |  |  |  |
| 30 Kcal     | 5.6g                                                            | -                                        |  |  |  |

12 Month at refrigerator temperature

250 ml (CAN)

















LUCKY U Soda Classic





















| 4 kcal      | 0.92 g -                                                                                      |
|-------------|-----------------------------------------------------------------------------------------------|
| 4           | Milk permeate, Co2, Sodium bicarbonate, Natural<br>Strawberry flavor, Stevia sweetener, Water |
|             | -                                                                                             |
| $\triangle$ | 6 months                                                                                      |
| ō           | 330 ml (PET Bottle)                                                                           |
|             | 15                                                                                            |
| =