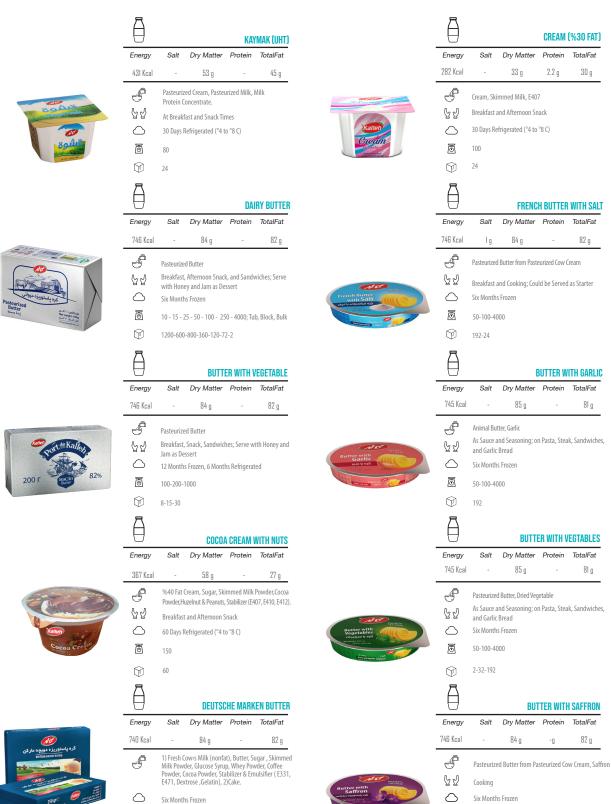

| $\Box$            |                        | CREA                    | M (%30 I        | FAT1       |
|-------------------|------------------------|-------------------------|-----------------|------------|
| Energy            | Salt                   | Dry Matter              | Protein         | TotalFat   |
| 282 Kcal          | -                      | 33 g                    | 2.2 g           | 30 g       |
| 4                 | Cream, Ski             | mmed Milk, E407         | ,               |            |
| [25]              | Breakfast a            | ınd Afternoon Sn        | ack             |            |
| $\bigcirc$        | 30 Days Re             | frigerated (°4 to       | °8 C)           |            |
| <u></u>           | 100                    |                         |                 |            |
|                   | 24                     |                         |                 |            |
| Ճ                 |                        |                         |                 |            |
| $\forall$         |                        |                         | DA              | ITE CREAM  |
| Energy            | Salt                   | Dry Matter              |                 | TotalFat   |
| 286 Kcal          | -                      | 40 g                    | 2.8 g           | 25 g       |
| 4                 | %40 Pasti<br>E410, E41 | eurized Cream, Da<br>2) | ate, Stabilize  | er (E407 , |
|                   | Breakfast              | and Afternoon Si        | nack            |            |
| $\bigcirc$        | 30 Days R              | efrigerated (°4 to      | °8 C)           |            |
| ō                 | 100                    |                         |                 |            |
| $\bigcirc$        | 60                     |                         |                 |            |
| Д                 |                        |                         |                 |            |
| $\forall$         |                        |                         |                 | (%25 FAT)  |
| Energy<br>245 Kca | Salt                   | Dry Matter              | Protein<br>2.3g | TotalFat   |
| ZTO INDE          |                        |                         |                 |            |
| #                 | Cream,                 | Skimmed Milk, E4        | 07              |            |
| P.S.              |                        | st and Afternoon        |                 |            |
|                   |                        | Refrigerated (°4        | ω δ ()          |            |
| <u> </u>          | 50                     |                         |                 |            |
| <b>D</b>          | 40                     |                         |                 |            |
| $\bigcap$         |                        | TETRAPAC                | K CREAM         | (%25 FAT)  |
| Energy            | Salt                   | Dry Matter              | Protein         | TotalFat   |
| 245 Kca           | 0.1                    | 30 g                    | 2.5 g           | 25s q      |
| 4                 | UHT crean              | n, Stabilizer (E46      | 6)              |            |
| [h]               | D 16 .                 | and Conductions         |                 |            |
|                   | Breaktast              | and Snack Times         |                 |            |
|                   |                        | at Room Tempera         | ature           |            |
|                   |                        | at Room Tempera         | ature           |            |