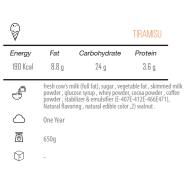

|        |     |              | CHOCOLATE |
|--------|-----|--------------|-----------|
| Energy | Fat | Carbohydrate | Protein   |

9.3 g 24 g 3.7 g fresh cow's milk(full fat) , sugar , vegetable fat , glucose syrup , skimmed milk powder , chocolate , whey powder , stabilizer & emulsifier (E-407 E-412E-466E471), cocoa powder.

One Year

ō 500g



|          |       |              | VANILLA |
|----------|-------|--------------|---------|
| Energy   | Fat   | Carbohydrate | Protein |
| 200 Kcal | 9.3 g | 24.3 g       | 3.4 g   |

fresh cow's milk(full fat) , sugar , vegetable fat , skimmed milk powder , glucose syrup , whey powder , stabilizer & emulsifier (E-407E-412E-466E471), vanilla powder , Natural flavoring .

500g

 $\bigcirc$ 























































|        | PEA  | NUT & CARAMEL & ( | CHOCOLATE |
|--------|------|-------------------|-----------|
| Energy | Fat  | Carbohydrate      | Protein   |
| 263 q  | 15 a | 27.7 a            | 4.3 a     |



| <u></u>  |       | TRIPLE (     | CHOCOLATE |
|----------|-------|--------------|-----------|
| Energy   | Fat   | Carbohydrate | Protein   |
| 227 Kcal | 8.5 g | 36.16 g      | 3.95 g    |
|          |       |              |           |

4 fresh cow's milk(nonfat) , sugar , vegetable fat , cocoa powder , skimmed milk powder , glucose syrup , Whey powder , dark chocolate , stabilizer & emulsifier (E-407E412 -E466 – E471), caramel color , 2) chocolate .  $\triangle$ One Year

<u></u> 650 g 

|          | ICE CF          | REAM SEASONAL F