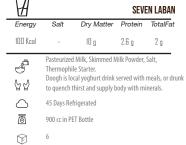

Fresh Cow Milk, Fresh Cream, Condensed Skim Milk, Yoghurt Starter Culture, Stabilizers, Salt ЙЙ Serve with Main Meals and Snacks

30 Days Refrigerated (°4 to °8 C)  $\triangle$ 

125 - 200 - 400 -500- 700 - 900 -1500- 2000 g (Tubs <u></u> and Buckets); 100 g Seven Shallot Flavor in Cups