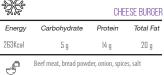

|              |               |



6























| Energy      | Carbohydrate                                         | Protein        | Total Fat |
|-------------|------------------------------------------------------|----------------|-----------|
| 220Kcal     | 16 g                                                 | 14 g           |           |
| 77<br>Q     | Whole chicken breast,<br>pasteurized egg liquid<br>- |                |           |
| $\triangle$ | 12-6 Months , Froze                                  | n Below - 18 ° | С         |
| ō           | 360-800                                              |                |           |
|             | 7-12                                                 |                |           |





| 4           | Beef meat, bread powder, onion, spices |
|-------------|----------------------------------------|
|             | -                                      |
| $\triangle$ | 6 - 12 Months , Frozen Below - 18 °C   |
| <u></u>     | 500                                    |
|             | 18                                     |





KALLEH BURGER

Total Fat

| Energy      | Carbohydrate                                   | Protein         | Total Fat |
|-------------|------------------------------------------------|-----------------|-----------|
| 130Kcal     | 27.5 g                                         | 3.5 g           | 0.6 g     |
| 4           | Chicken Thigh, Bread<br>Fresh Egg, Salt, Starc |                 |           |
| P D         | -