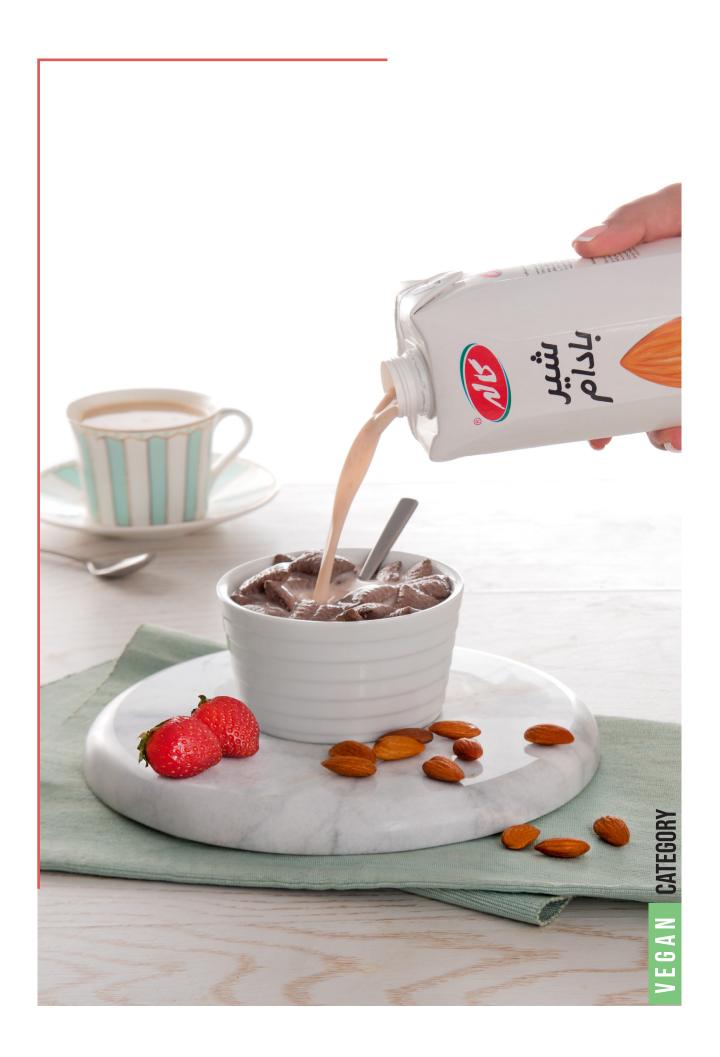

.53 g    | 224.5 g          | 8.6 g   | 4.2 g     |

6 months shelf life in the freezer

310 g

**⊘** 5





|          |          |       | PIZZ    | ZA CRUST |
|----------|----------|-------|---------|----------|
| Energy   | Sugar    | Salt  | Protein | TotalFa  |
| 253 Kcal | 57 .10 g | 853 g | 8.5 g   | 3.2 g    |

Water, potato starch, whey powder, emulsifier, yeast, modified starch, potato baking powder, food stabilizer, salt, vegetable oil

6 months shelf life in the freezer

[o] 150 g 



















Storage Weight (g) Number in box



#### GLUTEN FREE BREAD MIX Salt Dry Matter Protein TotalFat 348 Kcal • ρη. Gluten-free powdered material for baking bread $\bigcirc$ <u></u> 500 g

 $\bigcirc$ 











## VEGAN

I MILK I HOT DOG

BURGER I BOLOGNA

I YOGURT I COCKTAIL























<u>-</u>

Λ Λ  $\triangle$ 

<u></u> 1 L-200 CC



|             |                                                                                                                               | HAZ     | ELNUT MILK |  |  |
|-------------|-------------------------------------------------------------------------------------------------------------------------------|---------|------------|--|--|
| Energy      | Salt                                                                                                                          | Protein | TotalFat   |  |  |
| 41.6 Kcal   | 0.1 g                                                                                                                         | 0.83 g  | 1.5 g      |  |  |
| 4           | Hazelnut, Calcium citrate