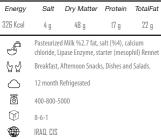

| ed Skimmed Milk<br>alcium Chloride - |          | Butter- Salt- |
|             | Afternoon Snacks, Sandwiches, Dishes |                                      |          |               |
| $\triangle$ | 6 Months Refrigerated (2-4) C        |                                      |          |               |
| ō           | Bulk                                 |                                      |          |               |
| $\bigcirc$  | 6 Bulk                               |                                      |          |               |
|             | CIS                                  |                                      |          |               |























Ø

24-1-1

IRAQ

## TRADITIONAL FETA CHEESE

Salt Dry Matter Protein TotalFat





## UF FETA CHEESE TIN PLATE

| Energy      | Salt                                                | Dry Matter | Protein | TotalFat |
|-------------|-----------------------------------------------------|------------|---------|----------|
| 184 Kcal    | 3 g                                                 | 34 g       | 12 g    | 12 g     |
| 4           | Pasteurized Milk ,starter (mesophil) , salt, rennet |            |         |          |
| [h ]        | Breakfast, Afternoon Snacks, Dishes and Salads.     |            |         |          |
| $\triangle$ | 120 Days Refrigerated                               |            |         |          |
| ō           | 2000-16000                                          |            |         |          |
|             | 1-1