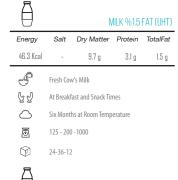

| Energy      | Salt                               | Dry Matter       | Protein | TotalFat   |
|-------------|------------------------------------|------------------|---------|------------|
| 98.2 Kcal   | -                                  | 13 g             | 3.3 g   | 3.8 g      |
| 4           | Pasteurize                         | ed Full fat Milk |         | _          |
| 주 집         | At Breakfast and as Snack Desserts |                  |         |            |
| $\triangle$ | Six Months at Room Temperature     |                  |         |            |
| ō           | 1500                               |                  |         |            |
| $\bigcirc$  | 12                                 |                  |         |            |
| 口           |                                    |                  |         |            |
| $\forall$   |                                    |                  | MILK    | ( %1.5 FAT |
| Energy      | Salt                               | Dry Matter       | Protein | TotalFat   |
| (0.01/ 1    |                                    | 0.0              |         |            |

| 46.3 Kcal   | -           | 9.7 g           | 3 g    | 1.5 |
|-------------|-------------|-----------------|--------|-----|
| £           | Fresh Cow   | s Milk          |        |     |
| P. D        | At Breakfas | t and Snack Tim | ies    |     |
| $\triangle$ | Six Months  | at Room Tempe   | rature |     |
| ō           | 900         |                 |        |     |
| $\bigcirc$  | -           |                 |        |     |
|             |             |                 |        |     |