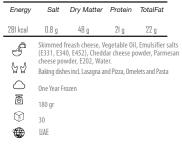

# **SET YOGHURT %3 FAT**

| Lileigy                                                                                                                                                                                                                                                                                                                                                                                                                                                                                                                                                                                                                                                                                                                                                                                                              | Oun                              | Dry Watter                        | 1 TOTOIT      | iotan a |
|----------------------------------------------------------------------------------------------------------------------------------------------------------------------------------------------------------------------------------------------------------------------------------------------------------------------------------------------------------------------------------------------------------------------------------------------------------------------------------------------------------------------------------------------------------------------------------------------------------------------------------------------------------------------------------------------------------------------------------------------------------------------------------------------------------------------|----------------------------------|-----------------------------------|---------------|---------|
| 64 Kcal                                                                                                                                                                                                                                                                                                                                                                                                                                                                                                                                                                                                                                                                                                                                                                                                              | -                                | 9 g                               | 4 g           | 3 g     |
| 4                                                                                                                                                                                                                                                                                                                                                                                                                                                                                                                                                                                                                                                                                                                                                                                                                    | Fresh Cow<br>Thermoph            | 's Milk, Condense<br>ile Starter. | ed Skim Milk, | Cream,  |
| $ \  \   \overline{\  \   } \  \    \overline{\  \   } \  \   \overline{\  \   } \  \   \overline{\  \   } \  \   \   \overline{\  \   } \  \   \overline{\  \   } \  \   \overline{\  \   } \  \   \   \overline{\  \   } \  \   \overline{\  \   } \  \   \overline{\  \   } \  \   \   \overline{\  \   } \  \   \overline{\  \   } \  \   \overline{\  \   } \  \   \   \overline{\  \   } \  \   \overline{\  \   } \  \   \overline{\  \   } \  \   \   \overline{\  \   } \  \   \   \overline{\  \   } \  \   \   \overline{\  \   } \  \   \   \overline{\  \   } \  \   \   \   \   \   \$ | Serve with Main Meals and Snacks |                                   |               |         |
| $\triangle$                                                                                                                                                                                                                                                                                                                                                                                                                                                                                                                                                                                                                                                                                                                                                                                                          | 30 Days Re                       | efrigerated                       |               |         |
| ō                                                                                                                                                                                                                                                                                                                                                                                                                                                                                                                                                                                                                                                                                                                                                                                                                    | 3500 g                           |                                   |               |         |
|                                                                                                                                                                                                                                                                                                                                                                                                                                                                                                                                                                                                                                                                                                                                                                                                                      | 1                                |                                   |               |         |