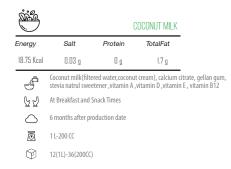

| Energy                                                                                                                                                                                                                                                                                                                                                                                                                                                                                                                                                                                                                                                                                                                                                                                                                                                                                                                                                                                                                                                                                                                                                                                                                                                                                                              | Salt                         | Dry Matter          | Protein | TotalFat |
|---------------------------------------------------------------------------------------------------------------------------------------------------------------------------------------------------------------------------------------------------------------------------------------------------------------------------------------------------------------------------------------------------------------------------------------------------------------------------------------------------------------------------------------------------------------------------------------------------------------------------------------------------------------------------------------------------------------------------------------------------------------------------------------------------------------------------------------------------------------------------------------------------------------------------------------------------------------------------------------------------------------------------------------------------------------------------------------------------------------------------------------------------------------------------------------------------------------------------------------------------------------------------------------------------------------------|------------------------------|---------------------|---------|----------|
| 62 Kcal                                                                                                                                                                                                                                                                                                                                                                                                                                                                                                                                                                                                                                                                                                                                                                                                                                                                                                                                                                                                                                                                                                                                                                                                                                                                                                             | -                            | 11.4 g              | 3 g     | 4.2 g    |
| 4                                                                                                                                                                                                                                                                                                                                                                                                                                                                                                                                                                                                                                                                                                                                                                                                                                                                                                                                                                                                                                                                                                                                                                                                                                                                                                                   | Fresh Cov                    | v's Milk            |         |          |
| $ \  \    \  \    \  \    \  \    \  \    \  \    \  \    \  \    \  \    \  \    \  \    \  \    \  \    \  \    \  \    \  \    \  \    \  \    \  \    \  \    \  \    \  \    \  \    \  \    \  \    \  \    \  \    \  \    \  \    \  \    \  \    \  \    \  \    \  \    \  \    \  \    \  \    \  \    \  \    \  \    \  \    \  \    \  \    \  \    \  \    \  \    \  \    \  \    \  \    \  \    \  \    \  \    \  \    \  \    \  \    \  \    \  \    \  \    \  \   \  \    \  \    \  \    \  \    \  \    \  \    \  \    \  \    \  \    \  \    \  \    \  \    \  \    \  \    \  \    \  \    \  \    \  \    \  \    \  \    \  \    \  \    \  \    \  \    \  \   \  \    \  \    \  \    \  \    \  \    \  \    \  \    \  \    \  \    \  \    \  \    \  \    \  \    \  \    \  \    \  \    \  \    \  \    \  \    \  \    \  \    \  \    \  \    \  \    \  \   \    \  \    \  \    \  \    \  \    \  \    \  \    \  \    \  \    \  \    \  \    \  \    \  \    \  \    \  \    \  \    \  \    \  \    \  \    \  \    \  \    \  \    \  \    \  \    \  \    \  \    \  \    \  \    \  \    \  \    \  \    \  \    \  \    \  \    \  \    \  \    \  \    \  \    \  \    \  \   \  \    \  \    \  \    \  \    \  \    \  \    \  \    \  \    \  \    \  \   $ | At Breakfast and Snack Times |                     |         |          |
| $\triangle$                                                                                                                                                                                                                                                                                                                                                                                                                                                                                                                                                                                                                                                                                                                                                                                                                                                                                                                                                                                                                                                                                                                                                                                                                                                                                                         | 28 Days F                    | Refrigerated (°4 to | o °8 C) |          |
| <u></u>                                                                                                                                                                                                                                                                                                                                                                                                                                                                                                                                                                                                                                                                                                                                                                                                                                                                                                                                                                                                                                                                                                                                                                                                                                                                                                             | 955                          |                     |         |          |
| $\bigcirc$                                                                                                                                                                                                                                                                                                                                                                                                                                                                                                                                                                                                                                                                                                                                                                                                                                                                                                                                                                                                                                                                                                                                                                                                                                                                                                          | 6                            |                     |         |          |
| _                                                                                                                                                                                                                                                                                                                                                                                                                                                                                                                                                                                                                                                                                                                                                                                                                                                                                                                                                                                                                                                                                                                                                                                                                                                                                                                   |                              |                     |         |          |

| Energy      | Salt                               | Dry Matter       | Protein | TotalFat   |
|-------------|------------------------------------|------------------|---------|------------|
| 98.2 Kcal   | -                                  | 13 g             | 3.3 g   | 3.8 g      |
| 4           | Pasteurize                         | ed Full fat Milk |         | _          |
| 주 집         | At Breakfast and as Snack Desserts |                  |         |            |
| $\triangle$ | Six Months at Room Temperature     |                  |         |            |
| ō           | 1500                               |                  |         |            |
| $\bigcirc$  | 12                                 |                  |         |            |
| 口           |                                    |                  |         |            |
| $\forall$   |                                    |                  | MILK    | ( %1.5 FAT |
| Energy      | Salt                               | Dry Matter       | Protein | TotalFat   |
| (0.01/ 1    |                                    | 0.0              |         |            |