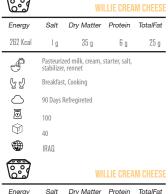

| $\Box$            |                        | CREA                    | M (%30 I        | FAT1       |
|-------------------|------------------------|-------------------------|-----------------|------------|
| Energy            | Salt                   | Dry Matter              | Protein         | TotalFat   |
| 282 Kcal          | -                      | 33 g                    | 2.2 g           | 30 g       |
| 4                 | Cream, Ski             | mmed Milk, E407         | ,               |            |
| [25]              | Breakfast a            | ınd Afternoon Sn        | ack             |            |
| $\bigcirc$        | 30 Days Re             | frigerated (°4 to       | °8 C)           |            |
| <u></u>           | 100                    |                         |                 |            |
|                   | 24                     |                         |                 |            |
| Ճ                 |                        |                         |                 |            |
| $\forall$         |                        |                         | DA              | ITE CREAM  |
| Energy            | Salt                   | Dry Matter              |                 | TotalFat   |
| 286 Kcal          | -                      | 40 g                    | 2.8 g           | 25 g       |
| 4                 | %40 Pasti<br>E410, E41 | eurized Cream, Da<br>2) | ate, Stabilize  | er (E407 , |
|                   | Breakfast              | and Afternoon Si        | nack            |            |
| $\bigcirc$        | 30 Days R              | efrigerated (°4 to      | °8 C)           |            |
| ō                 | 100                    |                         |                 |            |
| $\bigcirc$        | 60                     |                         |                 |            |
| Д                 |                        |                         |                 |            |
| $\forall$         |                        |                         |                 | (%25 FAT)  |
| Energy<br>245 Kca | Salt                   | Dry Matter              | Protein<br>2.3g | TotalFat   |
| ZTO INDE          |                        |                         |                 |            |
| #                 | Cream,                 | Skimmed Milk, E4        | 07              |            |
| P.S.              |                        | st and Afternoon        |                 |            |
|                   |                        | Refrigerated (°4        | ω δ ()          |            |
| <u> </u>          | 50                     |                         |                 |            |
| <b>D</b>          | 40                     |                         |                 |            |
| $\bigcap$         |                        | TETRAPAC                | K CREAM         | (%25 FAT)  |
| Energy            | Salt                   | Dry Matter              | Protein         | TotalFat   |
| 245 Kca           | 0.1                    | 30 g                    | 2.5 g           | 25s q      |
| 4                 | UHT crean              | n, Stabilizer (E46      | 6)              |            |
| [h]               | D 16 .                 | and Conductions         |                 |            |
|                   | Breaktast              | and Snack Times         |                 |            |
|                   |                        | at Room Tempera         | ature           |            |
|                   |                        | at Room Tempera         | ature           |            |