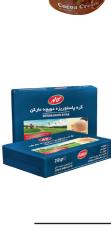

| $\Box$            |                        | CREA                    | M (%30 I        | FAT1       |
|-------------------|------------------------|-------------------------|-----------------|------------|
| Energy            | Salt                   | Dry Matter              | Protein         | TotalFat   |
| 282 Kcal          | -                      | 33 g                    | 2.2 g           | 30 g       |
| 4                 | Cream, Ski             | mmed Milk, E407         | ,               |            |
| [25]              | Breakfast a            | ınd Afternoon Sn        | ack             |            |
| $\bigcirc$        | 30 Days Re             | frigerated (°4 to       | °8 C)           |            |
| <u></u>           | 100                    |                         |                 |            |
|                   | 24                     |                         |                 |            |
| Ճ                 |                        |                         |                 |            |
| $\forall$         |                        |                         | DA              | ITE CREAM  |
| Energy            | Salt                   | Dry Matter              |                 | TotalFat   |
| 286 Kcal          | -                      | 40 g                    | 2.8 g           | 25 g       |
| 4                 | %40 Pasti<br>E410, E41 | eurized Cream, Da<br>2) | ate, Stabilize  | er (E407 , |
|                   | Breakfast              | and Afternoon Si        | nack            |            |
| $\bigcirc$        | 30 Days R              | efrigerated (°4 to      | °8 C)           |            |
| ō                 | 100                    |                         |                 |            |
| $\bigcirc$        | 60                     |                         |                 |            |
| Д                 |                        |                         |                 |            |
| $\forall$         |                        |                         |                 | (%25 FAT)  |
| Energy<br>245 Kca | Salt                   | Dry Matter              | Protein<br>2.3g | TotalFat   |
| ZTO INDE          |                        |                         |                 |            |
| #                 | Cream,                 | Skimmed Milk, E4        | 07              |            |
| P.S.              |                        | st and Afternoon        |                 |            |
|                   |                        | Refrigerated (°4        | ω δ ()          |            |
| <u> </u>          | 50                     |                         |                 |            |
| <b>D</b>          | 40                     |                         |                 |            |
| $\bigcap$         |                        | TETRAPAC                | K CREAM         | (%25 FAT)  |
| Energy            | Salt                   | Dry Matter              | Protein         | TotalFat   |
| 245 Kca           | 0.1                    | 30 g                    | 2.5 g           | 25s q      |
| 4                 | UHT crean              | n, Stabilizer (E46      | 6)              |            |
| [h]               | D 16 .                 | and Conductions         |                 |            |
|                   | Breaktast              | and Snack Times         |                 |            |
|                   |                        | at Room Tempera         | ature           |            |
|                   |                        | at Room Tempera         | ature           |            |