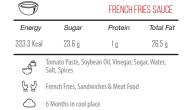

9

Energy

87 Kcal



|          |                                      | MAYONN               | AISE SAUCE   |
|----------|--------------------------------------|----------------------|--------------|
| Energy   | Sugar                                | Protein              | Total Fat    |
| 636 Kcal | 4 g                                  | 1.19 g               | 66.7 g       |
| 4        | Soybean Liquid Oil,<br>Spices, Water | Vinegar, Egg Yolk, S | Sugar, Salt, |

 $\triangle$ 6 Months in cool place

200g (glass bottle) ,450 g (glass bottle),900 g (glass bottle), 8000g (Bulk) ō

9 12 - 12 - 6 - 1



4 Λ δ 10 g (single sachet), 20 g (single sachet), 200g (glass), 275 g (pet), 450 g (pet), 450g (glass), 900g (glass), 8000 g (Bulk) ō

 $\bigcirc$ 500 - 250 - 12 - 15 - 12 - 12 - 6 - 1





ō 350g (PE Bottle)  $\bigcirc$ 

250 - 14



| 9           |                                                                                     | MUST    | ARD SAUCE |
|-------------|-------------------------------------------------------------------------------------|---------|-----------|
| Energy      | Sugar                                                                               | Protein | Total Fat |
| 367.46 Kcal | 9.2 g                                                                               | 2.3 g   | 36 g      |
| 4           | Soybean Liquid Oil, Mustard, Vinegar, Egg Yolk,<br>Lemon Juice, Spices, Sugar, Salt |         |           |
| (4 4)       | Hotdog, Breaded Chicken, Steaks & Sandwiches                                        |         |           |

6 Months