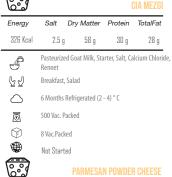

| Salt                    | Dry Matter                              | Protein        | TotalFat    |  |  |  |
|   | 342 Kcal    | 2.5 g                   | 57 g                                    | 18 g           | 30 g        |  |  |  |
|   | 4           |                         | ed Milk, Salt, Re<br>enicillium Roqu    |                | n Chloride, |  |  |  |
|   |             | Dishes, Sr              | nacks, Sandwich                         | , Pasta and S  | alads       |  |  |  |
|   | $\triangle$ | 6 Months                | Refrigerated (2                         | - 4) ° C       |             |  |  |  |
| 1 | ō           | 250 Vac. F              | Packed & Bulk                           |                |             |  |  |  |

16 Vac. Packed/ 1 Bulk

CIS, GCC

Energy





Salt Dry Matter Protein TotalFat

| 78                    | 4       |
|-----------------------|---------|
| <u> </u>              | ρη<br>♣ |
| CARMESAN CHEESE Powds |         |
| Course curry          |         |
| Nameral Chrose        |         |
|                       | <u></u> |
|                       | 1509    |



CIS, GCC, IRAQ



| لمنفا       |                                      | TILSITER WI                          | TH VEGET | ABLE OIL      |
|-------------|--------------------------------------|--------------------------------------|----------|---------------|
| Energy      | Salt                                 | Dry Matter                           | Protein  | TotalFat      |
| 332 Kcal    | 2 g                                  | 56 g