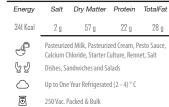

Fresh Cow Milk, Fresh Cream, Condensed Skim Milk, Yoghurt Starter Culture, Stabilizers, Salt ЙЙ Serve with Main Meals and Snacks

30 Days Refrigerated (°4 to °8 C)  $\triangle$ 

125 - 200 - 400 -500- 700 - 900 -1500- 2000 g (Tubs <u></u> and Buckets); 100 g Seven Shallot Flavor in Cups