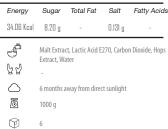

| Fatty Acids |
| 34.06 Kcal  | 8.20 g     | -                                   | 0.131 g    | -           |
| 72<br>4     |            | t, Fructose, Cari<br>Acid E270, Pea |            |             |
| $\triangle$ | 6 months a | way from direc                      | t sunlight |             |
| ō           | 1000 g     |                                     |            |             |
|             | 6          |                                     |            |             |

















SHAMS

SHAMS



34.06 Kcal 0.131 g 8.20 g • Malt Extract, Fructose, Carbon Dioxide, Citric Acid E330, Lactic Acid E270, Tropical Flavor, Ascorbic Acid \partial \pa 12 months away from direct sunlight ō

320 ml (Glass Bottle)

 $\bigcirc$ 12



#### NON-ALCOHOLIC MALT BEVERAGE (EXTRA MALT)





#### NON-ALCOHOLIC MALT BEVERAGE (LEMON FLAVOR)





 $\bigcirc$ 

24

#### NON-ALCOHOLIC MALT BEVERAGE (TROPICAL FLAVOR)

| Energy        | Sugar                       | Total Fat              | Salt          | Fatty Acids       |
|---------------|-----------------------------|------------------------|---------------|-------------------|
| 34.06 Kcal    | 8.20 g                      | -                      | 0.131 g       | -                 |
| 7.5<br>-<br>- | E300, Lac<br>E300, Hop<br>- | ps, Water.             | Tropical Flav | or, Ascorbic Acid |
| ō             | 330ml (Ca                   | ns away from di<br>an) | irect sunligi | nt                |





| 34.06 Kcal  | 8.20 g      | -        | 0.131 g                                            | - |
|-------------|----------