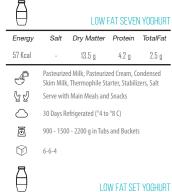

Fresh Cow Milk, Fresh Cream, Condensed Skim Milk, Yoghurt Starter Culture, Stabilizers, Salt ЙЙ Serve with Main Meals and Snacks

30 Days Refrigerated (°4 to °8 C)  $\triangle$ 

125 - 200 - 400 -500- 700 - 900 -1500- 2000 g (Tubs <u></u> and Buckets); 100 g Seven Shallot Flavor in Cups