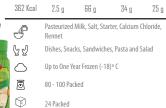

|                | n Chloride, |  |  |  |
|   |             | Dishes, Sr              | nacks, Sandwich                         | , Pasta and S  | alads       |  |  |  |
|   | $\triangle$ | 6 Months                | Refrigerated (2                         | - 4) ° C       |             |  |  |  |
| 1 | ō           | 250 Vac. F              | Packed & Bulk                           |                |             |  |  |  |

16 Vac. Packed/ 1 Bulk

CIS, GCC

Energy





Salt Dry Matter Protein TotalFat

| 78                    | 4       |
|-----------------------|---------|
| <u> </u>              | ρη<br>♣ |
| CARMESAN CHEESE Powds |         |
| Course curry          |         |
| Nameral Chrose        |         |
|                       | <u></u> |
|                       | 1509    |



CIS, GCC, IRAQ



| لمنفا       |                                      | TILSITER WI                          | TH VEGET | ABLE OIL      |
|-------------|--------------------------------------|--------------------------------------|----------|---------------|
| Energy      | Salt                                 | Dry Matter                           | Protein  | TotalFat      |
| 332 Kcal    | 2 g                                  | 56 g                                 | 22 g     | 27 g          |
| 4           |                                      | ed Skimmed Milk<br>alcium Chloride - |          | Butter- Salt- |
|             | Afternoon Snacks, Sandwiches, Dishes |                                      |          |               |
| $\triangle$ | 6 Months Refrigerated (2-4) C        |