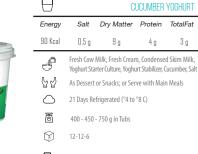

Fresh Cow Milk, Fresh Cream, Condensed Skim Milk, Yoghurt Starter Culture, Stabilizers, Salt ЙЙ Serve with Main Meals and Snacks

30 Days Refrigerated (°4 to °8 C)  $\triangle$ 

125 - 200 - 400 -500- 700 - 900 -1500- 2000 g (Tubs <u></u> and Buckets); 100 g Seven Shallot Flavor in Cups