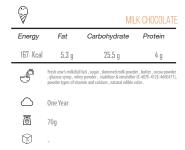

---------------------------------------------------------|--|
|          |        |        | ed milk powder , glucose syru<br>ulsifier (E-407E-412E-466E471 |  |

Carbohydrate

One Year

ō 82g

 $\bigcirc$ 



|          |        |                                        | CHOCOLATE |
|----------|--------|----------------------------------------|-----------|
| Energy   | Fat    | Carbohydrate                           | Protein   |
| 300 Kcal | 19.5 g | 37.5 g                                 | 3.5 g     |
|          |        | ull fat) , sugar , chocolate , vegetal |           |

ō 75g



| ¥        |      |              | SAFFRON |
|----------|------|--------------|---------|
| Energy   | Fat  | Carbohydrate | Protein |
| 285 Kcal | 18 g | 27.5 g       | 3.3 g   |

ō

82g 



























|             |                       |                                                                                                              | CHOCOLATE        |
|-------------|-----------------------|--------------------------------------------------------------------------------------------------------------|------------------|
| Energy      | Fat                   | Carbohydrate                                                                                                 | Protein          |
| 153 Kcal    | 14.63 g               | 14.63 g                                                                                                      | 2.45 g           |
| 4           | chocolate, cocoa powó | fat), vegetable fat, skim milk pov<br>der, stabilizers (carboxymethylc