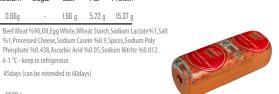

2.

NOROUZI BOLOGNA

1.66 g 5.22 g 15.37 g

RICO JAMBON (CHICKEN & MEAT )

Beef Meat %45, Chicken Meat %45, Wheat Starch, Sodium Casein %1.5, Salt %1.3, Garlic,Sodium Lactate %0.538,Sodium Phosphate,Spices,

Smoke Flavour, Sodium Ascorbate %0.05, Sodium Nitrite %0.012, Water.

1.5 g

Fat Protein

4.17 g 17.32 g

SARNO BOLOGNA

8.85 g 14.91 g

CHORIZO

Fat Protein

9.67 g 19.89 g













(:) 1

•

 $\langle \overline{\rho}, \overline{q} \rangle$ 

圆

Sodium Sugar Salt

4-1 °C - keep in refrigerator 45days (can be extended to 60days)

0.57 g

250 a

12

TURKEY JAMBON

Fat Protein

17.66 g

1.43 g 2.5 g

Turkey Meat %90, Wheat Starch, Sodium Casein %1.5, Salt %1.3, Frozen

Garlic, Sodium Lactate %0.538, Sodium Phosphate %0.5, Spices, Smoke Flavour, Sodium Nitrite %0.012, Water.











|          | Energy S    | sodium    | Sugar       | Salt       | Fat     | Protein       |  |
|----------|-------------|-----------|-------------|------------|---------|---------------|--|
|          | 269.09 Kcal | 0.64 g    | -           | 1.60 g     | 20.34 g | 17.71 g       |  |
| <b>A</b> | 4           |           |             |            |         | %0.538,Spices |  |
|          | (2 d)       | -         |             |            |         |               |  |
|          | $\triangle$ | 45days (c | an be exten | ded to 60d | lays)   |               |  |
|          | ō           | 3800      |             |            |         |               |  |
|          |             | 12        |             |            |         |               |  |

















Sodium Sugar Salt Pro