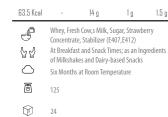

|             |                                                                                                                                              | BANANA FLAVORED MILK (UHT) |         |          |  |  |  |
|-------------|----------------------------------------------------------------------------------------------------------------------------------------------|----------------------------|---------|----------|--|--|--|
| Energy      | Salt                                                                                                                                         | Dry Matter                 | Protein | TotalFat |  |  |  |
| 90.5 Kcal   | -                                                                                                                                            | 19.5 g                     | 1 g     | 2.5 g    |  |  |  |
| 7.5<br>9    | Pasteurized Milk, Sugar, Banana Concentrate,<br>Stabilizer (E407,E412)<br>As a Drink or an Ingredient of Milkshakes<br>and Dairybased Snacks |                            |         |          |  |  |  |
| $\triangle$ | Six Months at Room Temperature                                                                                                               |                            |         |          |  |  |  |