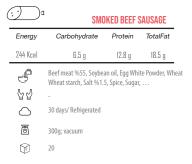

|          |          |  |  |
|    | $\bigcirc$      | 20                                                                                                                                                        |          |          |  |  |
|    |                 |                                                                                                                                                           |          |          |  |  |
|    |                 |                                                                                                                                                           |          |          |  |  |

CHICKEN AND MASHROOM BOLOGNA ( 500 GR) Carbohydrate Protein TotalFat

16.10 g 6.75 g

1.65 g



135 Kcal

















| $\odot$     | )a                                     | %90 MEAT COCKTAIL |                |                |
|-------------|----------------------------------------|-------------------|----------------|----------------|
| Energy      | Carbohydrate                           | Protein           | TotalFat       |                |
| 198 Kcal    | 3.2 g                                  | 17.2 g            | 13 g           |                |
| 7.5<br>-    | Beef meat %90, Paster<br>smoke, Spice, | ırized egg Albı   | umin, Salt %1, | Casein, Liquid |
| $\triangle$ | 30 days/ Refrigerated                  |                   |                |                |
| ō           | 300g; vacuum                           |                   |                |                |
|             | 20