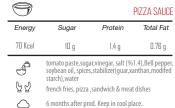

----------------------------------------------------------------------------------------|---------|-----------|
| 217.8 Kcal  | 15.33 g                                                                                          | 1.2 g   | 13 g      |
|             | Tomato Paste, Onion, Salt, Soybean Liquid Oil, Olive<br>Oil, Sugar, Spices, Water, Sliced Tomato |         |           |
|             | Different Sandwiches, Spaghetti, Pasta, Lasagne,<br>French Fries, Pizza                          |         |           |
| $\triangle$ | 6 Months in cool pla                                                                             | асе     |           |
| ō           | 250g (PET Bottle)                                                                                |         |           |





ō 9000 (Bulk)

9























2 DELICIOUS FLAVORS.

## CONFECTIONERY CREAM

I WHIPPING CREAM I CREAM POWDER











#### TARKAR WHIPPING CREAM 5KG

| Energy     | Carbohydrate                                                                                                                                                                        | Protein | Total Fat |
|------------|-------------------------------------------------------------------------------------------------------------------------------------------------------------------------------------|---------|-----------|
| 387 Kcal   | 27.9 g                                                                                                                                                                              | 1.