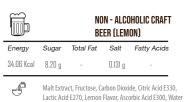

---------------------------------|-----------------|--------------|----------------|
| 22.40 Kcal            | 5.60 g                              | -               | 0.019 g      | -              |
| £                     | Malt Extra                          | act, Carbon Dio | xide, Hops I | Extract, Water |
| $\vec{l}^2 \vec{l}_0$ | -                                   |                 |              |                |
| $\triangle$           | 12 months away from direct sunlight |                 |              |                |
| ō                     | 330ml (Ca                           | in)             |              |                |
| $\bigcirc$            | 24                                  |                 |              |                |

































\frac{1}{2} 12 months away from direct sunlight ō 320 g

 $\bigcirc$ 12

|        |       |           | IN - ALU<br>Er (CL <i>a</i> | UHULIC CKAI<br>ISSIC) |
|--------|-------|-----------|-----------------------------|-----------------------|
| Energy | Sugar | Total Fat | Salt                        | Fatty Acids           |

6.07 g 24.30 Kcal 0.011 g 4 Malt Extract, Lactic Acid E270, Carbon Dioxide, Hops ρη 12 monvths away from direct sunlight

ō 320 g  $\bigcirc$ 12

| NON - ALCOHOLIC  |
|------------------|
| CRAFT BEER (IPA) |

Energy Total Fat Salt Fatty Acids 23.20 Kcal 5.80 g 0.014 g 4 Malt Extract, Lactic Acid E270, Carbon Dioxide, Hops

Extract, Hops Pellet, Water [4]

12 months away from direct sunlight ō 320 g

 $\bigcirc$ 12

#### NON-ALCOHOLIC MALT BEVERAGE (COLA FLAVOUR)