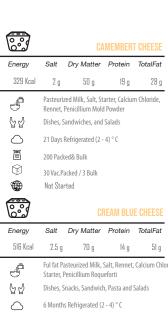

-------------------|----|-----------------------------------------|------|-------------------|------|
| 391 Kc                   | al | 3 g                                     | 65 g | 25 g              | 32   |
| 4                        | •  | Pasteurized<br>Chloride, Re             |      | alt, Starter, Cal | cium |
| $\vec{\rho}  \vec{\eta}$ |    | Dishes, Sandwiches, and Salads          |      |                   |      |
| $\triangle$              |    | Up to One Year Refrigerated (2 - 4) ° C |      |                   |      |
| <u></u>                  |    | Bulk                                    |      |                   |      |
|                          |    | 1 Bulk                                  |      |                   |      |

CIS GCC































| 516 Kcal    | 2.5 g     | 70 g                                                                                       | 14 g         | 51 g       |  |
|-------------|-----------|--------------------------------------------------------------------------------------------|--------------|------------|--|
| 4           |           | Ful fat Pasteurized Milk, Salt, Rennet, Calcium Chloric<br>Starter, Penicillium Roqueforti |              |            |  |
| P. D        | Dishes, S | Snacks, Sandwic                                                                            | h, Pasta and | Salads     |  |
| $\triangle$ | 6 Month   | 6 Months Refrigerated (2 - 4) ° C                                                          |              |            |  |
| ō           | Bulk      |