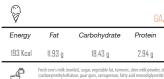

# FLAVORED YOGHURT

| Energy    | Salt   | Dry Matter | Protein | TotalFat |
|-----------|--------|------------|---------|----------|
| 90.6 Kcal | 0.35 g | -          | 4.5 g   | 10 g     |
|           |        |            |         |          |