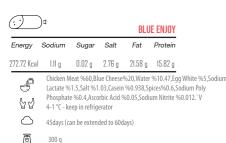

,Sodiu<br>corbate % | m Lactate 9<br>0.05,Sodiu | aseinate %2,Salt<br>%0.538,Sodium<br>m Nitrite %0.012, |
| ā           | 300                         | an be exten          | ided to oot             | iays)                     |                                                        |
|             | 12                          |                      |                         |                           |                                                        |









(;) □





CHEESE ENJOY





 $\bigcirc$ 

Energy

122 Kral

ð

69

 $\triangle$ 

<u></u>

12

154.55 Kcal 0.80 g

쥬집

 $\triangle$ 

<u></u>

 $\bigcirc$ 12

181.82 Kcal 0.70 g

Ť

 $\vec{\rho} \, \vec{\eta}$ 

ō

12

123.64 Kcal 0.66g

4

주 직

 $\triangle$ 

ō

 $\bigcirc$ 12

300 g

250 g

12

0.60 g

300 g













Sodium Sugar Salt

4-1 °C - keep in refrigerator

45days (can be extended to 60days)

Sugar

4-1 °C - keep in refrigerator

Sodium Sugar

4-1 °C - keep in refrigerator

45days (can be extended to 60days)

Energy Sodium Sugar Salt Fat Protein

4-1 °C - keep in refrigerator

9500 a

45days (can be extended to 60days)

45 days (can be extended to 60 days)

Salt

Beef Meat %80,0il,Sodium Lactate %2,Wheat Starch,Salt %1.7,milk powder, Spices, Wheat Flour, Processed Cheese, Sodium Phosphate

%0.35. Ascorbic Acid %0.02. Sodium Nitrite %0.12. Water & Ice.

Salt

1.75 g

Beef Meat %45, Chicken Meat %45, Wheat Starch, Processed Cheese, Salt %1.3, Egg White, Sodium Caseinate%1, Fresh Garlic, Spices, Sodium lactate %0.538, sodium Phosphate %0.5, Ascorbic Acid %0.05, Sodium Nitrite %0.012.

NOROUZI B