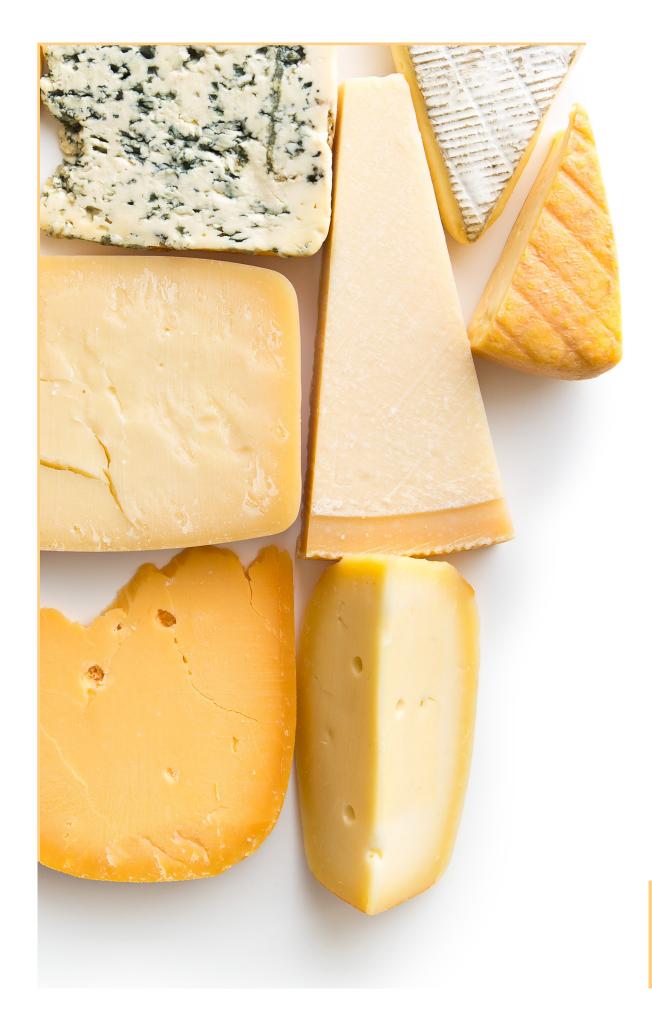

**CHEESE** 

**DESSERT** 

**29-34** 

**ICE CREAM** 

**READY MEAL** 

**52-60** 

IQF

**CHOCOLATE** 

# DAIRY

I YOGURT

I CREAM

I MILK POWDER

I CHEESE

**I** MILK

I BUTTER

I WHEY POWDER