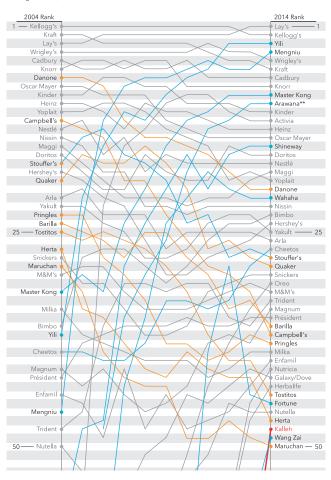

# **TOP 50 BILLIONAIRE BRANDS**

Top 50 Billionaire Brands Change in Rank, 2004/2014

# SOURCE:

HTTP://BLOG.EUROMONITOR.COM/2014/12/
THE-BIGGEST-BILLIONAIRE-BRANDS-IN-THE-FOOD-WORLD.HTML

15,000

12

1,800

2,500

**DAIRY** 

**□** 6-16