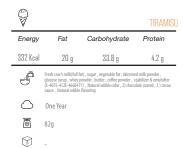

-------------------------------------------------------|--|
|          |        |        | ed milk powder , glucose syru<br>ulsifier (E-407E-412E-466E471 |  |

Carbohydrate

One Year

ō 82g

 $\bigcirc$ 



|          |        |                                        | CHOCOLATE |
|----------|--------|----------------------------------------|-----------|
| Energy   | Fat    | Carbohydrate                           | Protein   |
| 300 Kcal | 19.5 g | 37.5 g                                 | 3.5 g     |
|          |        | ull fat) , sugar , chocolate , vegetal |           |

ō 75g



| ¥        |      |              | SAFFRON |
|----------|------|--------------|---------|
| Energy   | Fat  | Carbohydrate | Protein |
| 285 Kcal | 18 g | 27.5 g       | 3.3 g   |

ō

82g 



























|             |                       |                                                                                                              | CHOCOLATE        |
|-------------|-----------------------|--------------------------------------------------------------------------------------------------------------|------------------|
| Energy      | Fat                   | Carbohydrate                                                                                                 | Protein          |
| 153 Kcal    | 14.63 g               | 14.63 g                                                                                                      | 2.45 g           |
| 4           | chocolate, cocoa powó | fat), vegetable fat, skim milk pov<br>der, stabilizers (carboxymethylcel