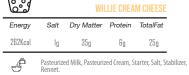

| $\Box$            |                        | CREA                    | M (%30 I        | FAT1       |
|-------------------|------------------------|-------------------------|-----------------|------------|
| Energy            | Salt                   | Dry Matter              | Protein         | TotalFat   |
| 282 Kcal          | -                      | 33 g                    | 2.2 g           | 30 g       |
| 4                 | Cream, Ski             | mmed Milk, E407         | ,               |            |
| [25]              | Breakfast a            | ınd Afternoon Sn        | ack             |            |
| $\bigcirc$        | 30 Days Re             | frigerated (°4 to       | °8 C)           |            |
| <u></u>           | 100                    |                         |                 |            |
|                   | 24                     |                         |                 |            |
| Ճ                 |                        |                         |                 |            |
| $\forall$         |                        |                         | DA              | ITE CREAM  |
| Energy            | Salt                   | Dry Matter              |                 | TotalFat   |
| 286 Kcal          | -                      | 40 g                    | 2.8 g           | 25 g       |
| 4                 | %40 Pasti<br>E410, E41 | eurized Cream, Da<br>2) | ate, Stabilize  | er (E407 , |
|                   | Breakfast              | and Afternoon Si        | nack            |            |
| $\bigcirc$        | 30 Days R              | efrigerated (°4 to      | °8 C)           |            |
| ō                 | 100                    |                         |                 |            |
| $\bigcirc$        | 60                     |                         |                 |            |
| Д                 |                        |                         |                 |            |
| $\forall$         |                        |                         |                 | (%25 FAT)  |
| Energy<br>245 Kca | Salt                   | Dry Matter              | Protein<br>2.3g | TotalFat   |
| ZTO INDE          |                        |                         |                 |            |
| #                 | Cream,                 | Skimmed Milk, E4        | 07              |            |
| P.S.              |                        | st and Afternoon        |                 |            |
|                   |                        | Refrigerated (°4        | ω δ ()          |            |
| <u> </u>          | 50                     |                         |                 |            |
| <b>D</b>          | 40                     |                         |                 |            |
| $\bigcap$         |                        | TETRAPAC                | K CREAM         | (%25 FAT)  |
| Energy            | Salt                   | Dry Matter              | Protein         | TotalFat   |
| 245 Kca           | 0.1                    | 30 g                    | 2.5 g           | 25s q      |
| 4                 | UHT crean              | n, Stabilizer (E46      | 6)              |            |
| [h]               | D 16 .                 | and Conductions         |                 |            |
|                   | Breaktast              | and Snack Times         |                 |            |
|                   |                        | at Room Tempera         | ature           |            |
|                   |                        | at Room Tempera         | ature           |            |