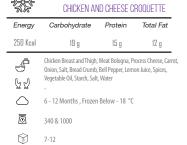

-|
| Energy      | Carbohydrate                                    | Protein        | Total Fat |
| 220Kcal     | 16 g                                            | 14 g           | 11.2 g    |
| 4           | Chicken Breast Meat,<br>Refined Edible Salt, Sp |                | ,         |
| P. D        | -                                               |                |           |
| $\triangle$ | 6 - 12 Months , Froze                           | n Below - 18°0 |           |
| ō           | 135                                             |                |           |
| $\bigcirc$  | 40                                              |                |           |
| 2002        |                                                 |                |           |

FESENJANI CHICKEN KEBAB

Protein







| Energy        | Carbohydrate                                               | Protein      | Total Fat      |
|---------------|------------------------------------------------------------|--------------|----------------|
| 200Kcal       | 3 g                                                        | 18 g         | 13 g           |
| 4             | Chicken breast & thigh, por<br>spices, salt, vegetable oil |              | walnut, onion, |
| $ 7 \ 7 \ \\$ | -                                                          |              |                |
| $\triangle$   | 6 - 12 Months , Frozen I                                   | Below - 18 ℃ |                |
| ō             | 800                                                        |              |                |
|               | 6