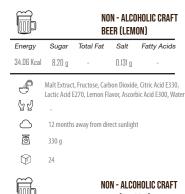

Fresh Cow Milk, Fresh Cream, Condensed Skim Milk, Yoghurt Starter Culture, Stabilizers, Salt ЙЙ Serve with Main Meals and Snacks

30 Days Refrigerated (°4 to °8 C)  $\triangle$ 

125 - 200 - 400 -500- 700 - 900 -1500- 2000 g (Tubs <u></u> and Buckets); 100 g Seven Shallot Flavor in Cups