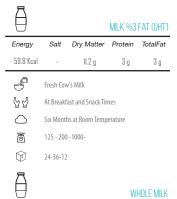

| Energy      | Salt                               | Dry Matter       | Protein | TotalFat   |
|-------------|------------------------------------|------------------|---------|------------|
| 98.2 Kcal   | -                                  | 13 g             | 3.3 g   | 3.8 g      |
| 4           | Pasteurize                         | ed Full fat Milk |         | _          |
| 주 집         | At Breakfast and as Snack Desserts |                  |         |            |
| $\triangle$ | Six Months at Room Temperature     |                  |         |            |
| ō           | 1500                               |                  |         |            |
| $\bigcirc$  | 12                                 |                  |         |            |
| 口           |                                    |                  |         |            |
| $\forall$   |                                    |                  | MILK    | ( %1.5 FAT |
| Energy      | Salt                               | Dry Matter       | Protein | TotalFat   |
| (0.01/ 1    |                                    | 0.0              |         |            |

| 46.3 Kcal   | -           | 9.7 g           | 3 g    | 1.5 |
|-------------|-------------|-----------------|--------|-----|
| £           | Fresh Cow   | s Milk          |        |     |
| P. D        | At Breakfas | t and Snack Tim | ies    |     |
| $\triangle$ | Six Months  | at Room Tempe   | rature |     |
| ō           | 900         |                 |        |     |
| $\bigcirc$  | -           |                 |        |     |
|             |             |                 |        |     |