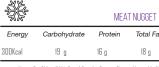

B | elow - 18 °C |            |
| ō           | 400                  |              |            |
|             | 20                   |              |            |



|             |                      | FROZEN PON    | MEGRANATE |
|-------------|----------------------|---------------|-----------|
| Energy      | Carbohydrate         | Protein       | Total Fat |
| 91 Kcal     | - g                  | - g           | 0.18 g    |
| 4           | Pomegranate          |               | _         |
| P D         | -                    |               |           |
| $\triangle$ | 12 Months , Frozen B | Selow - 18 °C |           |
| ō           | 400                  |               |           |
| $\bigcirc$  | 20                   |               |           |





























4 Beef Meat 70%, Bread Crumbs, Process Cheese, Vegetable Oil, Onion, Egg Powder, Salt, Starch, Spices, Skimmed Milk Powder ( <sup>1</sup> <sup>1</sup>

 $\bigcirc$  6 - 12 Months , Frozen Below - 18  $^{\circ}$ C

ō 300

12



# BREADED SHRIMP NUGGET

Total Fat

| Energy   | Carbohydrate           | Protein         | Total Fat          |
|----------|------------------------|-----------------|--------------------|
| 220 Kcal | 18 g                   | 14 g            | 13 g               |
|          | Shrimn 60% Broad Crumb | nc Frach Fran S | alt wheat Starch S |

€ Sugar, Fresh Egg, Flour, Vegetable Oil, Milk Protein, Egg Powder (2 V)

6 - 12 Months , Frozen Below - 18 °C

240 - 1000

6-12



## BREADED SHRIMP NUGGET

| 220 Kcal 18 g 14 g 13 g | Energy   | Carbohydrate | Protein | Tota