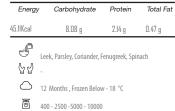

Energy

 $\bigcirc$ 

| Energy      | Salt        | Dry Matter                                                                                         | Protein       | TotalFat         |
|-------------|-------------|----------------------------------------------------------------------------------------------------|---------------|------------------|
| 87 Kcal     | 0.5 g       | 9 g                                                                                                | 4 g           | 3 g              |
| ₫           | Yoghurt St  | Milk, Fresh Crear<br>arter Culture, Yo<br>s (Mint, Dill, Coria<br>l, Leek, Parsley, a<br>d Zalang) | ghurt Stabili | zer, Salt, Fresh |
| 주 집         | As Dessert  | or Snacks; or Sei                                                                                  | ve with Mai   | n Meals          |
| $\triangle$ | 21 Days Re  | frigerated (°4 to                                                                                  | °8 C)         |                  |
| ō           | 100 - 750 g | in Tubs                                                                                            |               |                  |
| $\bigcirc$  | 100-6       |                                                                                                    |               |                  |
|             |             |                                                                                                    |               |                  |