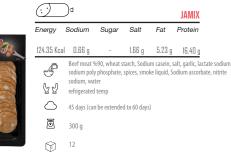

Fresh Cow Milk, Fresh Cream, Condensed Skim Milk, Yoghurt Starter Culture, Stabilizers, Salt ЙЙ Serve with Main Meals and Snacks

30 Days Refrigerated (°4 to °8 C)  $\triangle$ 

125 - 200 - 400 -500- 700 - 900 -1500- 2000 g (Tubs <u></u> and Buckets); 100 g Seven Shallot Flavor in Cups