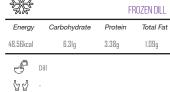

0, 2500,5000,1000                                         | 0     |  |  |  |
|                  | 30 - 4 - 2 - 1                                              |       |  |  |  |



















4 Green Pea PЪΩ

 $\triangle$ 12 Months, Frozen Below - 18 °C 400 - 2500 - 5000 - 10000

30 - 4 - 2 - 1



| شبت مجمدة<br>موسودة والمراتزة<br>موسودة والمستدنة                                                           | Cemina |  |
|-------------------------------------------------------------------------------------------------------------|--------|--|
| County (Jig Caux) (Habanaa Salachaa salachaa salachaa salachaa salachaa salachaa salachaa salachaa salachaa |        |  |
|                                                                                                             |        |  |



 $\bigcirc$  12 Months, Frozen Below - 18  $^{\circ}\text{C}$ 400 - 2500 - 5000 - 10000

12-4-2-1



| W.        | FROZEN CHERRIES WITH PITS |            |           |  |
|-----------|---------------------------|------------|-----------|--|
| Energy    | Carbohydrate              | Protein    | Total Fat |  |
| 76.65Kcal | 13.9 g                    | 4.81 g     | 0.2 g     |  |
| 4         | Sour Cherry               |            |           |  |
| P. D      | -                         |            |           |  |
|           | 12 Months, Frozen Belo    | ow - 18 °C |           |  |

400 - 2500 - 5000 - 10000 25 - 4 - 2 - 1



| W.        |                       | FROZEN GREEN BEAN |           |  |
|-----------|-----------------------|-------------------|-----------|--|
| Energy    | Ca