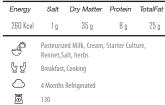

12-12-6-6-1

| $\Box$           |                               | BF                         | REAKFAST     | YOGHURT       |  |
|------------------|-------------------------------|----------------------------|--------------|---------------|--|
| Energy           | Salt                          | Dry Matter                 | Protein      | TotalFat      |  |
| 76.84 Kcal       | 0.09                          | -                          | 5 g          | 3.4 g         |  |
| đ                | pasteurize<br>whey prot       | ed milk, pasteuriz<br>tein | red cream, r | nilk protein, |  |
| [ <sup>1</sup> 집 | Serve in Breakfast and Snacks |                            |              |               |  |
| $\bigcirc$       | 21 Days R                     | efrigerated (4° to         | 8° ()        |               |  |