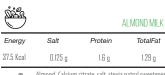

.5 g          | 8.6 g   | 4.2 g     |

6 months shelf life in the freezer

310 g

**⊘** 5





|          |          |       | PIZZ    | ZA CRUST |
|----------|----------|-------|---------|----------|
| Energy   | Sugar    | Salt  | Protein | TotalFa  |
| 253 Kcal | 57 .10 g | 853 g | 8.5 g   | 3.2 g    |

Water, potato starch, whey powder, emulsifier, yeast, modified starch, potato baking powder, food stabilizer, salt, vegetable oil

6 months shelf life in the freezer

[o] 150 g 



















Storage Weight (g) Number in box



#### GLUTEN FREE BREAD MIX Salt Dry Matter Protein TotalFat 348 Kcal • ρη. Gluten-free powdered material for baking bread $\bigcirc$ <u></u> 500 g

 $\bigcirc$ 











## VEGAN

I MILK I HOT DOG

BURGER I BOLOGNA

I YOGURT I COCKTAIL























<u>-</u>

Λ Λ  $\triangle$ 

<u></u> 1 L-200 CC



|             |                                                                                                                               | HAZ     | ELNUT MILK |  |  |
|-------------|-------------------------------------------------------------------------------------------------------------------------------|---------|------------|--|--|
| Energy      | Salt                                                                                                                          | Protein | TotalFat   |  |  |
| 41.6 Kcal   | 0.1 g                                                                                                                         | 0.83 g  | 1.5 g      |  |  |
| 4           | Hazelnut, Calcium citrate, salt, stevia