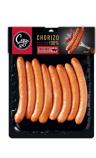

ices,Sodiu<br>corbate % | m Lactate 9<br>0.05,Sodiu | aseinate %2,Salt<br>%0.538,Sodium<br>m Nitrite %0.012, |
| ā           | 300                         | an be exten          | ided to oot             | iays)                     |                                                        |
|             | 12                          |                      |                         |                           |                                                        |









(;) □





CHEESE ENJOY





 $\bigcirc$ 

Energy

122 Kral

ð

69

 $\triangle$ 

<u></u>

12

154.55 Kcal 0.80 g

쥬집

 $\triangle$ 

<u></u>

 $\bigcirc$ 12

181.82 Kcal 0.70 g

Ť

 $\vec{\rho} \, \vec{\eta}$ 

ō

12

123.64 Kcal 0.66g

4

주 직

 $\triangle$ 

ō

 $\bigcirc$ 12

300 g

250 g

12

0.60 g

300 g













Sodium Sugar Salt

4-1 °C - keep in refrigerator

45days (can be extended to 60days)

Sugar

4-1 °C - keep in refrigerator

Sodium Sugar

4-1 °C - keep in refrigerator

45days (can be extended to 60days)

Energy Sodium Sugar Salt Fat Protein

4-1 °C - keep in refrigerator

9500 a

45days (can be extended to 60days)

45 days (can be extended to 60 days)

Salt

Beef Meat %80,0il,Sodium Lactate %2,Wheat Starch,Salt %1.7,milk powder, Spices, Wheat Flour, Processed Cheese, Sodium Phosphate

%0.35. Ascorbic Acid %0.02. Sodium Nitrite %0.12. Water & Ice.

Salt

1.75 g

Beef Meat %45, Chicken Meat %45, Wheat Starch, Processed Cheese, Salt %1.3, Egg White, Sodium Caseinate%1, Fresh Garlic, Spices, Sodium lactate %0.538, sodium Phosphate %0.5, Ascorbic Acid %0.05, Sodium Nitrite %0.012.

NOROU