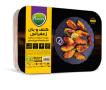

UN | CHICKEN | M/IN |
|---------|---------|------|

| Lileigy   | Carbonyurate                                               | 1 TOLEIT     | iotai i at    |
|-----------|------------------------------------------------------------|--------------|---------------|
| 200 Kcal  | 1 g                                                        | 16 g         | 10 g          |
| 4         | Chicken leg, onion, soya oi<br>bell pepper, saffron, water |              | salt, spices, |
| $ 7 \ 7 $ | -                                                          |              |               |
|           | 6 - 12 Months , Frozen B                                   | elow - 18 °C |               |
| _         |                                                            |              |               |



6























| Energy      | Carbohydrate                                         | Protein        | Total Fat |
|-------------|------------------------------------------------------|----------------|-----------|
| 220Kcal     | 16 g                                                 | 14 g           |           |
| 77<br>Q     | Whole chicken breast,<br>pasteurized egg liquid<br>- |                |           |
| $\triangle$ | 12-6 Months , Froze                                  | n Below - 18 ° | С         |
| ō           | 360-800                                              |                |           |
|             | 7-12                                                 |                |           |





| 4           | Beef meat, bread powder, onion, spices |
|-------------|-