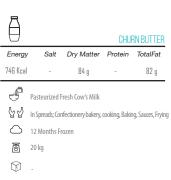

 $\bigcirc$ 

CREAM (%30 FAT)

2.2 g

FRENCH BUTTER WITH SALT

**BUTTER WITH GARLIC** 

**BUTTER WITH VEGTABLES** 

**BUTTER WITH SAFFRON** 

82 g

33 g

84 g

85 g

85 g

84 g

ō

 $\bigcirc$ 

50-100-4000