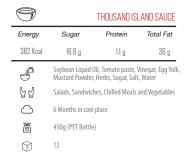

eafood, Pizza, Lasagne, Spaghetti 쥬집

 $\triangle$ 6 Months in cool place 335 g (PE Bottle)

ō 



| 9          |                                             | FRENC              | H DRESSING     |
|------------|---------------------------------------------|--------------------|----------------|
| Energy     | Sugar                                       | Protein            | Total Fat      |
| 366.6 Kcal | 7.5 g                                       | 2.47 g             | 36 g           |
| 4          | Soybean Liquid Oil, 1<br>Water, Salt, Spice | Tomato Paste, Eggy | y Yolk, Sugar, |
| [2 2]      | Salad, French Fries, Sandwiches & Meat Food |                    |                |

6 Months in cool place

20g (Sachet), 450g (PET Bottle) 8000g (Bulk) ō

250 - 12 - 1

























| 9           |                                                            | YOG                                       | HURT SAUCE |
|-------------|------------------------------------------------------------|-------------------------------------------|------------|
| Energy      | Sugar                                                      | Protein                                   | Total Fat  |
| 224 Kcal    | 7.5 g                                                      | 1.33 g                                    | 21 g       |
| 4           |                                                            | urt, Sugar, Soybea<br>Jegar, Eggy yolk, W |            |
| P D         | Different Salads, Sandwiches, Chilled Meals and Vegetables |                                           |