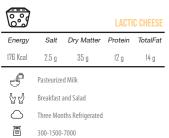

Fresh Cow Milk, Fresh Cream, Condensed Skim Milk, Yoghurt Starter Culture, Stabilizers, Salt ЙЙ Serve with Main Meals and Snacks

30 Days Refrigerated (°4 to °8 C)  $\triangle$ 

125 - 200 - 400 -500- 700 - 900 -1500- 2000 g (Tubs <u></u> and Buckets); 100 g Seven Shallot Flavor in Cups