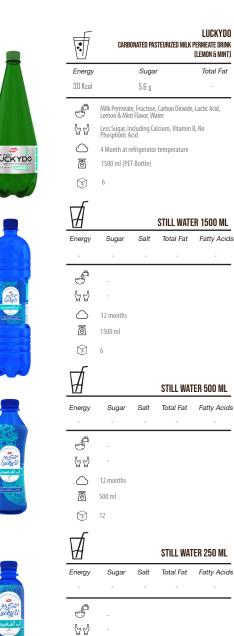

# SOURCE:

HTTP://BLOG.EUROMONITOR.COM/2014/12/
THE-BIGGEST-BILLIONAIRE-BRANDS-IN-THE-FOOD-WORLD.HTML

15,000

12

1,800

2,500

**DAIRY** 

**□** 6-16