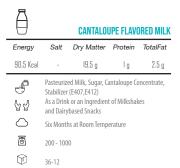

|         |              | COC                | OA FLAVO       | RED MILK        |
|---------|--------------|--------------------|----------------|-----------------|
| Energy  | Salt         | Dry Matter         | Protein        | TotalFat        |
| 82 Kcal | -            | 17 g               | 2.5 g          | 2 g             |
| 4       | Pasteurized  | Milk, Cocoa Powd   | er, Sugar, Sta | bilizers (E407) |
|         | As a Drink o | or an Ingredient o | of Milkshake   | s and           |
|         | ,            | at Room Temper     | ature          |                 |
| ō       | 200 - 1000   |                    |                |                 |
|         | 36-12        |                    |                |                 |
|         |              |                    | НС             | ONEY MILK       |

|             |                                                                                                                                              | BANANA FLAVORED MILK (UHT) |         |          |  |  |  |
|-------------|----------------------------------------------------------------------------------------------------------------------------------------------|----------------------------|---------|----------|--|--|--|
| Energy      | Salt                                                                                                                                         | Dry Matter                 | Protein | TotalFat |  |  |  |
| 90.5 Kcal   | -                                                                                                                                            | 19.5 g                     | 1 g     | 2.5 g    |  |  |  |
| 7.5<br>9    | Pasteurized Milk, Sugar, Banana Concentrate,<br>Stabilizer (E407,E412)<br>As a Drink or an Ingredient of Milkshakes<br>and Dairybased Snacks |                            |         |          |  |  |  |
| $\triangle$ | Six Months at Room Temperature                                                                                                               |                            |         |          |  |  |  |