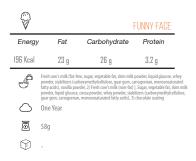

| 3 g                     |
| 4          | glucose, cocoa powo | t-free), sugar, vegetable fat, skim m<br>ler, whey powder, stabilizers (carbo<br>monounsaturated fatty acids), 2) ch | xymethylcellulose, guar |
| $\bigcirc$ | One Year            |                                                                                                                      |                         |
| ō          | 53g                 |                                                                                                                      |                         |
|            | -                   |                                                                                                                      |                         |







|             |                                                                        | W                                                                                                                                                                                       | /ATERMELON                                                  |
|-------------|------------------------------------------------------------------------|-----------------------------------------------------------------------------------------------------------------------------------------------------------------------------------------|-------------------------------------------------------------|
| Energy      | Fat                                                                    | Carbohydrate