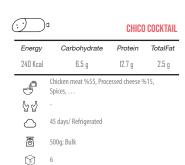

| 3.77 g                                |
| 4           | Fresh Milk, Sı<br>Vanilla, Emul | ugar, Skimmed Milk Powd<br>Isifier & Stabilizers(E466, L | er,Vegetable Oil,<br>412, E407, E471) |
| $\triangle$ | 12 Months F                     | rozen Below -18°c                                        |                                       |
| ō           | 2200 g                          |                                                          |                                       |
|             | 2                               |                                                          |                                       |











# READY MEALS

I BOLOGNA

I SAUSAGE I KEBAB

I LOAF & STEAK

I BREADED COLLECTION





























| $\odot$  | )1                                                      | ROA     | AST BEEF |
|----------|---------------------------------------------------------|---------|----------|
| Energy   | Carbohydrate                                            | Protein | TotalFat |
| 142 Kcal | 3.2 g                                                   | 17.7 g  | 6.75 g   |
| -        | Beef meat %90, Starch, Sa<br>Thickener (Carrageenan), S |         |          |
| ▷ 집      | -                                                       |         |          |
|          | 30 days/ Refrigerated                                   |         |          |
| ō        | 250g                                                    |         |          |

| $\bigcirc$    | ۵