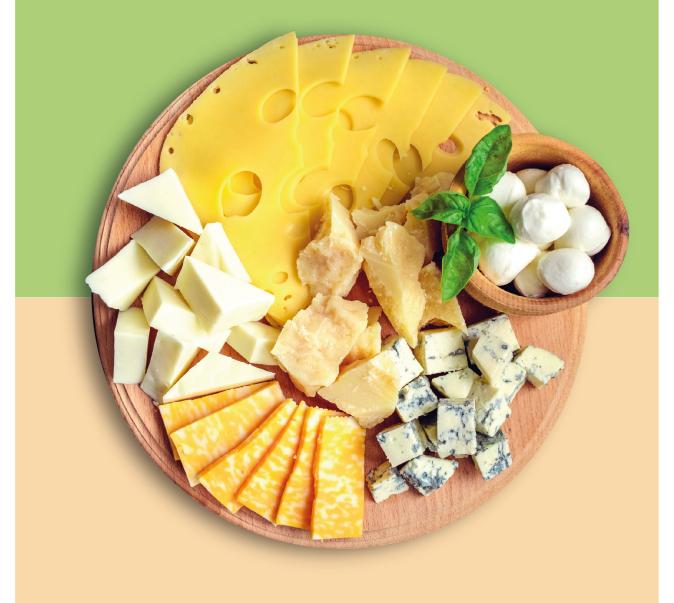

**CHEESE** 

**DESSERT** 

**29-34** 

**ICE CREAM** 

**READY MEAL** 

**52-60** 

IQF

**CHOCOLATE** 

# DAIRY

I YOGURT

I CREAM

I MILK POWDER

I CHEESE

**I** MILK

I BUTTER

I WHEY POWDER