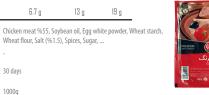

# DAIRY

I YOGURT

I CREAM

I MILK POWDER

I CHEESE

**I** MILK

I BUTTER

I WHEY POWDER

Fresh Cow Milk, Fresh Cream, Condensed Skim Milk, Yoghurt Starter Culture, Stabilizers, Salt ЙЙ Serve with Main Meals and Snacks

30 Days Refrigerated (°4 to °8 C)  $\triangle$ 

125 - 200 - 400 -500- 700 - 900 -1500- 2000 g (Tubs <u></u> and Buckets); 100 g Seven Shallot Flavor in Cups