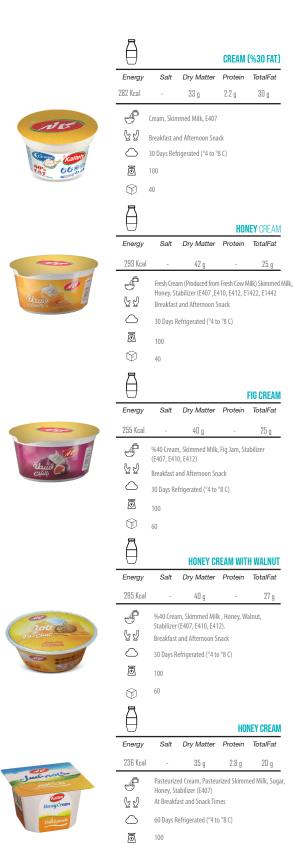

| $\Box$            |                        | CREA                    | M (%30 I        | FAT1       |
|-------------------|------------------------|-------------------------|-----------------|------------|
| Energy            | Salt                   | Dry Matter              | Protein         | TotalFat   |
| 282 Kcal          | -                      | 33 g                    | 2.2 g           | 30 g       |
| 4                 | Cream, Ski             | mmed Milk, E407         | ,               |            |
| [25]              | Breakfast a            | ınd Afternoon Sn        | ack             |            |
| $\bigcirc$        | 30 Days Re             | frigerated (°4 to       | °8 C)           |            |
| <u></u>           | 100                    |                         |                 |            |
|                   | 24                     |                         |                 |            |
| Ճ                 |                        |                         |                 |            |
| $\forall$         |                        |                         | DA              | ITE CREAM  |
| Energy            | Salt                   | Dry Matter              |                 | TotalFat   |
| 286 Kcal          | -                      | 40 g                    | 2.8 g           | 25 g       |
| 4                 | %40 Pasti<br>E410, E41 | eurized Cream, Da<br>2) | ate, Stabilize  | er (E407 , |
|                   | Breakfast              | and Afternoon Si        | nack            |            |
| $\bigcirc$        | 30 Days R              | efrigerated (°4 to      | °8 C)           |            |
| ō                 | 100                    |                         |                 |            |
| $\bigcirc$        | 60                     |                         |                 |            |
| Д                 |                        |                         |                 |            |
| $\forall$         |                        |                         |                 | (%25 FAT)  |
| Energy<br>245 Kca | Salt                   | Dry Matter              | Protein<br>2.3g | TotalFat   |
| ZTO INDE          |                        |                         |                 |            |
| #                 | Cream,                 | Skimmed Milk, E4        | 07              |            |
| P.S.              |                        | st and Afternoon        |                 |            |
|                   |                        | Refrigerated (°4        | ω δ ()          |            |
| <u> </u>          | 50                     |                         |                 |            |
| <b>D</b>          | 40                     |                         |                 |            |
| $\bigcap$         |                        | TETRAPAC                | K CREAM         | (%25 FAT)  |
| Energy            | Salt                   | Dry Matter              | Protein         | TotalFat   |
| 245 Kca           | 0.1                    | 30 g                    | 2.5 g           | 25s q      |
| 4                 | UHT crean              | n, Stabilizer (E46      | 6)              |            |
| [h]               | D 16 .                 | and Conductions         |                 |            |
|                   | Breaktast              | and Snack Times         |                 |            |
|                   |                        | at Room Tempera         | ature           |            |
|                   |                        | at Room Tempera         | ature           |            |

|             |            |                                       | CREAM    | (%25 FAT)          |
|-------------|------------|---------------------------------------|----------|--------------------|
| Energy      | Salt       | Dry Matter                            | Protein  | TotalFat           |
| 245 Kcal    |            | 30 g                                  | 2.3g     |                    |
|             | Cream, S   | Skimmed Milk, E4                      | 07       |                    |
| [2 4]<br>_  | Breakfa    | st and Afternoon                      | Snack    |                    |
| $\triangle$ | 30 Days    | Refrigerated (°4                      | to °8 C) |                    |
| ō           | 50         |                                       |          |                    |
|             | 40         |                                       |          |                    |
| 尺           |            |                                       |          |                    |
| $\Box$      |            | TETRAPAC                              | K CREAM  | (%25 FAT)          |
| Energy      | Salt       | Dry Matter                            | Protein  | TotalFat           |
| 245 Kcal    | 0.1        | 30 g                                  | 2.5 g    | 25s q <sub>1</sub> |
| 4           | UHT crean  | n, Stabilizer (E46                    | 6)       |                    |
| P D         | Breakfast  | and Snack Times                       |          |                    |
| $\triangle$ | 9 Months   | at Room Tempera                       | ature    |                    |
| ō           | 125-200-1  | 1000                                  |          |                    |
|             | 12-36-24   |                                       |          |                    |
| R           |            |                                       |          |                    |
| $\Box$      |            |                                       | CHOCOLA  | ATE CREAM          |
| Energy      | Salt       | Dry Matter                            | Protein  | TotalFat           |
| 260 Kcal    | -          | 41 g                                  | 2.8 g    | 20 g               |
| đ           |            | d Cream, Pasteu<br>ocolate, Stabilize |          |                    |
| [ ] [       |            | st and Snack Tim                      |          | ,                  |
| $\triangle$ | 60 Days Re | efrigerated (°4 to                    | °8 C)    |                    |
| ō           | 100        |                                       |          |                    |
|             | 24         |                                       |          |                    |
|             |            |                                       |          |                    |
|             |            |                                       |          |                    |
|             |            |                                       |          |                    |