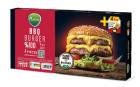

| $\bigcirc$       | 15                   |              |           |





| Energy      | Carbohydrate                                                                                                                          | Protein | Total Fat |  |
|-------------|---------------------------------------------------------------------------------------------------------------------------------------|---------|-----------|--|
| 228Kcal     | 5 g                                                                                                                                   | 14 g    | 16.86 g   |  |
| 7.5<br>4    | %95 red meat, onion, pasteurized liquid egg, %0.7 iodine-free salt, spices (black pepper, coriander seed garlic, cheddar cheese sauce |         |           |  |
| $\triangle$ | 6 - 12 Months , Frozen Below - 18 ℃