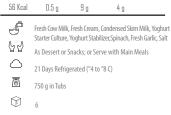

| Energy     | Sail        | Dry Matter                               | Protein | iotairat |
|------------|-------------|------------------------------------------|---------|----------|
| 66 Kcal    | -           | 14 g                                     | 5 g     | 2.5 g    |
| 4          |             | Milk, Condensed :<br>r Starter, Probioti |         | ,        |
|            | Serve with  | Main Meals and S                         | Snacks  |          |
| $\bigcirc$ | 21 Days Ref | rigerated (°4 to °                       | '8 C)   |          |
| <u></u>    | 750 - 1400  | g in Tubs                                |         |          |
| $\bigcirc$ | 4-4         |                                          |         |          |