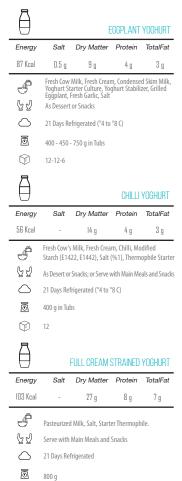

Pasteurized milk , Salt , Starter , With (Chili Mustard, Eggplan t,Shallot,Spinach & Blue Cheese,Vegetables) Serve with Main Meals and Snacks

21 Days Refrigerated (4° to 8° C) ō

150 g in Tubs

 $\bigcirc$ 