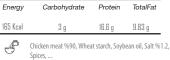

21 Days Refrigerated (°4 to °8 C) 400 - 800 g in Tubs

12-6-6-4

 $\bigcirc$ Д

| Energy      | Salt                                   | Dry Matter        | Protein       | TotalFat |
|-------------|----------------------------------------|-------------------|---------------|----------|
| 109 Kcal    | -                                      | 12 g              | 5 g           | 7 g      |
| 4           | Dehydrate                              | d Pasteurized Yog | hurt, Shallot | t, Salt  |
|             | Serve with Main Meals and Snacks       |                   |               |          |
| $\triangle$ | 21 Days Refrigerated (°4 to °8 C)      |                   |               |          |
| ō           | 150 - 250 - 500 - 900 - 9000 g in Tubs |                   |               |          |
|             | 1 - 15 - 12 -                          | - 12 - 60         |               |          |