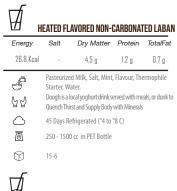

Fresh Cow Milk, Fresh Cream, Condensed Skim Milk, Yoghurt Starter Culture, Stabilizers, Salt ЙЙ Serve with Main Meals and Snacks

30 Days Refrigerated (°4 to °8 C)  $\triangle$ 

125 - 200 - 400 -500- 700 - 900 -1500- 2000 g (Tubs <u></u> and Buckets); 100 g Seven Shallot Flavor in Cups