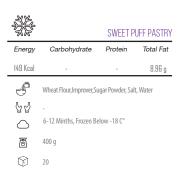

| -                      | -                | 10.02 g     |
| -                                                                                                                                                                      | Wheat Flour, Coco Prod | uct,Sugar, Paste | eurizes Egg |
| $ \  \   \overline{\  \   } \  \   $ | -                      |                  |             |
|                                                                                                                                                                        | 6-12 Minths, Frozen Be | low -18 C°       |             |

<u></u> 570 g

16

















Total Fat















|             | COOKIE DOUGH CHOCOLATE CHIP |               |                 |  |
|-------------|-----------------------------|---------------|-----------------|--|
| Energy      | Carbohydrate                | Protein       | Total Fat       |  |
| 185 Kcal    | -                           | -             | 10.76 g         |  |
| 4           | Wheat Flour, Vanilla Po     | ederImprover, | Pasteurizes Egg |  |
| 주 직         | -                           |               |                 |  |
| $\triangle$ | 6-12 Minths, Frozen Be      | elow -18 C°   |                 |  |
| ō           | 570 g                       |               |                 |  |
|             | 16                          |               |                 |  |



|   |                   |