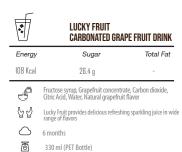

ermeat, Fructose, Blue raspberry Edible emulsion, Blue raspberry flavor, Ascorbic acid (E300), Carbon dioxide, Citric Acid, Water, Locust Gum Lucky Fruit provides delicious refreshing sparkling juice in wide range of flavors |               |
|                | 6 months<br>330 ml (PET Bottle)                                                                                                                                                                                                        |               |
|                | 15                                                                                                                                                                                                                                     |               |

























Energy

#### LUCKY FRUIT CARBONATED LEMONADE GINGER FLAVOR DRINK

Total Fat



26.4 g 108 Kcal Fructose syrup, Lime concentrate, Carbon dioxide, Citric Acid, Water, Ginger extract 4 Lucky Fruit provides delicious refreshing sparkling juice in wide range of flavors [2 집 6 months

Sugar





| CORBONA   | TED RED GRAPE |
|-----------|---------------|
| Drink Cas | Stle 1 Lit    |
| Sugar     | Total Fat     |



Energy 134.4 Kcal Fructose, Carbon Dioxide, Red Grape Concentrate, citric acid, Red Grape Flavor, Water Ŧ 쥬집 Delicious refreshing sparkling juice 12 months ō 1000 ml (Glass Bottle)



#### CORBONATED APPLE DRINK CASTLE 1 LIT



134.4 Kcal 33.6 g 4 Fructose, Carbon Dioxide, Apple Flavor, Apple concentrate, citric acid, Water P 집 Delicious refreshing sparkling juice

12 months 1000