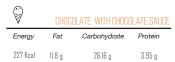

ulsifier (E407, E471, E466, E412), caramel color. -2 Chocolate. 365 Days Frozen Below -18°c

ō 110 g

Ø 24





## VANILLA Energy Fat Carbohydrate Protein

| 204 Kcal | 10 g                                                                      | 26.7 g                         | 3.3 g                                                                  |    |
|----------|---------------------------------------------------------------------------|--------------------------------|------------------------------------------------------------------------|----|
| 4        | Pasteurized cow's milk<br>whey powder, stabilize<br>monodiglyceride), van | ers (carboxymethylcellulose, q | . skim milk powder, liquid glucose<br>uar gum, carrageenan, fatty acid | 2, |





























CHOCOLATE







**-**Ingredients: 1) fresh cow's milk(nonfat) , sugar , vegetable fat , cocoa powder , skimmed milk powder , glucose syrup , Whey powder , dark chocolate , stabilizer & emulsifier (E-407E412 -E466 – E471), caramel color , 2) chocolate .

One Year

<u></u> 500g



| 9        | VAI             | NILLA WITH STRAW                                                                                              | BERRY JUICE |
|----------|-----------------|---------------------------------------------------------------------------------------------------------------|-------------|
| Energy   | Fat             | Carbohydrate                                                                                                  | Protein     |
| 188 Kcal | 9.02 g          | 21.94 g