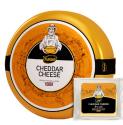

# DAIRY

I YOGURT

I CREAM

I MILK POWDER

I CHEESE

**I** MILK

I BUTTER

I WHEY POWDER