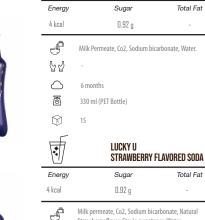

|  |  |  |
| ō           | 250 (CAN)                                                       |                                          |  |  |  |
|             | 24                                                              |                                          |  |  |  |
| <b></b>     | CARBONATED PASTEURIZED MILI                                     | LUCKYDO<br>( Permeate Drink<br>( Orange) |  |  |  |
| Energy      | Sugar                                                           | Total Fat                                |  |  |  |
| 30 Kcal     | 5.6g                                                            | -                                        |  |  |  |

12 Month at refrigerator temperature

250 ml (CAN)

















LUCKY U Soda Classic





















| 4 kcal      | 0.92 g -                                                                                      |
|-------------|-----------------------------------------------------------------------------------------------|
| 4           | Milk permeate, Co2, Sodium bicarbonate, Natural<br>Strawberry flavor, Stevia sweetener, Water |
|             | -                                                                                             |
| $\triangle$ | 6 months                                                                                      |
| ō           | 330 ml (PET Bottle)                                                                           |
|             | 15                                                                                            |
| =