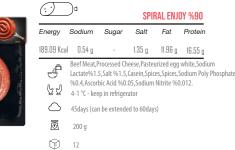

l,Sodium Lactate %2,Wheat Starch,Salt %1.7,milk powder, Spices, Wheat Flour, Processed Cheese, Sodium Phosphate

%0.35. Ascorbic Acid %0.02. Sodium Nitrite %0.12. Water & Ice.

Salt

1.75 g

Beef Meat %45, Chicken Meat %45, Wheat Starch, Processed Cheese, Salt %1.3, Egg White, Sodium Caseinate%1, Fresh Garlic, Spices, Sodium lactate %0.538, sodium Phosphate %0.5, Ascorbic Acid %0.05, Sodium Nitrite %0.012.

NOROUZI BOLOGNA

1.66 g 5.22 g 15.37 g

RICO JAMBON (CHICKEN & MEAT )

Beef Meat %45, Chicken Meat %45, Wheat Starch, Sodium Casein %1.5, Salt %1.3, Garlic,Sodium Lactate %0.538,Sodium Phosphate,Spices,

Smoke Flavour, Sodium Ascorbate %0.05, Sodium Nitrite %0.012, Water.

1.5 g

Fat Protein

4.17 g 17.32 g

SARNO BOLOGNA

8.85 g 14.91 g

CHORIZO

Fat Protein

9.67 g 19.89 g













(:) 1

•

 $\langle \overline{\rho}, \overline{q} \rangle$ 

圆

Sodium Sugar Salt

4-1 °C - keep in refrigerator 45days (can be extended to 60days)

0.57 g

250 a

12

TURKEY JAMBON

Fat Protein

17.66 g

1.43 g 2.5 g

Turkey Meat %90, Wheat Starch, Sodium Casein %1.5, Salt %1.3, Frozen

Garlic, Sodium Lactate %0.538, Sodium Phosphate %0.5, Spices, Smoke Flavour, Sodium Nitrite %0.012, Water.











|          | Energy S    | sodium    | Sugar       | Salt       | Fat     | Protein       |  |
|----------|-------------|-----------|-------------|------------|---------|---------------|--|
|          | 269.09 Kcal | 0.64 g    | -           | 1.60 g     | 20.34 g | 17.71 g       |  |
| <b>A</b> | 4           |           |             |            |         | %0.538,Spices |  |
|