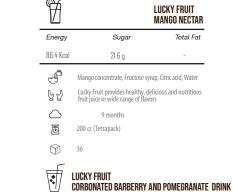

# FLAVORED YOGHURT

| Energy    | Salt   | Dry Matter | Protein | TotalFat |
|-----------|--------|------------|---------|----------|
| 90.6 Kcal | 0.35 g | -          | 4.5 g   | 10 g     |
|           |        |            |         |          |