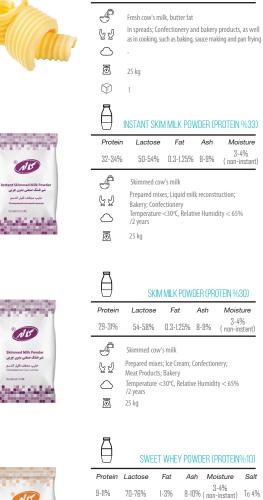

sture                            |
| -           | Min 60 g                                   | 4 g                    | 9 g                       | -                                   |
| 주작<br>급     | Pasteurized sw                             | , ,                    |                           |                                     |
| ΔĀ          | Application: S<br>Puddings and<br>and etc. | et and V<br>mousse, Ic | /hipped yo<br>e cream and | gurt, Chocolate<br>d Frozen dessert |
| $\triangle$ | Temperature be<br>65% /2 years             | low 250C               | and relative              | humidity below                      |
| ō           | 25 kg                                      |                        |                           |                                     |







Fat

Min.%82

Moisture

Max.%16

SWEET BUTTER (FAT MIN.%82)

РН

6.8-6.4

SNF

Max.%2



| پو در آب پئیسر<br>مسور اسالیس<br>Kanaman span danam<br>Kanaman span danam<br>Kanaman span danam | <u>9</u> | restruized three whey<br>lee Cream; Confectionery Meat Products; Chocol.<br>Dairy Drinks; Snacks; Salad dressing; Soups; Sett<br>Cheese, Baked Goods; Gravies<br>Temperature < 25°C, Relative Humidity < 65%<br>/1 years<br>25 kg |                                     |                          |                                                         | Setting  |
|-------------------------------------------------------------------------------------------------|----------|------------------------------------------------------------------------------------------------------------------------------