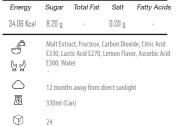

| 0.131 g    | -           |
| 72<br>4     |            | t, Fructose, Cari<br>Acid E270, Pea |            |             |
| $\triangle$ | 6 months a | way from direc                      | t sunlight |             |
| ō           | 1000 g     |                                     |            |             |
|             | 6          |                                     |            |             |

















SHAMS

SHAMS



34.06 Kcal 0.131 g 8.20 g • Malt Extract, Fructose, Carbon Dioxide, Citric Acid E330, Lactic Acid E270, Tropical Flavor, Ascorbic Acid \partial \pa 12 months away from direct sunlight ō

320 ml (Glass Bottle)

 $\bigcirc$ 12



#### NON-ALCOHOLIC MALT BEVERAGE (EXTRA MALT)





#### NON-ALCOHOLIC MALT BEVERAGE (LEMON FLAVOR)





 $\bigcirc$ 

24

#### NON-ALCOHOLIC MALT BEVERAGE (TROPICAL FLAVOR)

| Energy        | Sugar                       | Total Fat              | Salt          | Fatty Acids       |
|---------------|-----------------------------|------------------------|---------------|-------------------|
| 34.06 Kcal    | 8.20 g                      | -                      | 0.131 g       | -                 |
| 7.5<br>-<br>- | E300, Lac<br>E300, Hop<br>- | ps, Water.             | Tropical Flav | or, Ascorbic Acid |
| ō             | 330ml (Ca                   | ns away from di<br>an) | irect sunligi | nt                |





| 34.06 Kcal  | 8.20 g      | -        | 0.131 g                                            | - |
|-------------|-------------|----------|--------------------------------------