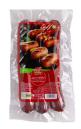

|          |          |  |  |
|    | $\bigcirc$      | 20                                                                                                                                                        |          |          |  |  |
|    |                 |                                                                                                                                                           |          |          |  |  |
|    |                 |                                                                                                                                                           |          |          |  |  |

CHICKEN AND MASHROOM BOLOGNA ( 500 GR) Carbohydrate Protein TotalFat

16.10 g 6.75 g

1.65 g



135 Kcal

















| $\odot$     | )a                                     | %90 MEAT COCKTAIL |                |                |
|-------------|----------------------------------------|-------------------|----------------|----------------|
| Energy      | Carbohydrate                           | Protein           | TotalFat       |                |
| 198 Kcal    | 3.2 g                                  | 17.2 g            | 13 g           |                |
| 7.5<br>-    | Beef meat %90, Paster<br>smoke, Spice, | ırized egg Albı   | umin, Salt %1, | Casein, Liquid |
| $\triangle$ | 30 days/ Refrigerated                  |                   |                |                |
| ō           | 300g; vacuum                           |                   |                |                |
|             | 2