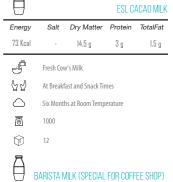

|         |              | COC                | OA FLAVO       | RED MILK        |
|---------|--------------|--------------------|----------------|-----------------|
| Energy  | Salt         | Dry Matter         | Protein        | TotalFat        |
| 82 Kcal | -            | 17 g               | 2.5 g          | 2 g             |
| 4       | Pasteurized  | Milk, Cocoa Powd   | er, Sugar, Sta | bilizers (E407) |
|         | As a Drink o | or an Ingredient o | of Milkshake   | s and           |
|         | ,            | at Room Temper     | ature          |                 |
| ō       | 200 - 1000   |                    |                |                 |
|         | 36-12        |                    |                |                 |
|         |              |                    | НС             | ONEY MILK       |