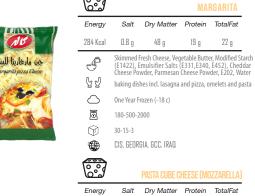

eCompounds (E340, Fe<br>Emulsifying Salts (E331), Starch, Salt Baking Dishes incl.<br>Lasagma and Pizza;<br>Omelets, and Pasta<br>One Year Frozen (-18 c) |               |           |            |
|          | 30 - 15 - 3                                                                                                                                                                                                                                         | 3             |           |            |
|          | CIS,GEOR                                                                                                                                                                                                                                            | RGIA,GCC,IRAQ |           |            |







| 281.8 Kcal       | 0.8 g                      | 52 g                         | 23 g                      | 21 g          |
|------------------|----------------------------|------------------------------|---------------------------|---------------|
| 4                | Pasteurized<br>Calcium Chl | Milk (%2.7),<br>oride(E509), | Starter(Thermo<br>Rennet. | phile), Salt, |
| [ <sup>1</sup> 집 | Afternoon S                | nacks, sandwi                | ches, Dishes              |               |
|                  | 6 months re                | frigerated                   |                           |               |
| ō                | 1.2 kg                     |                              |                           |               |
|                  | 8