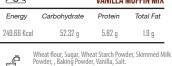

<u></u> 1800 q

Energy

120 Kcal

 $\bigcirc$ 4 PE container in box

| WHFY   | PROTFIN   | CONCENTRA | TF- | VANII I A |
|--------|-----------|-----------|-----|-----------|
| ****** | IIIOIEIII | OUNCERTIN |     | MINIELA   |

Total Fat

1.5 g per serving

| 4           | Whey Protein Powder, Natural Vanilla Flavor                                                           |
|-------------|-------------------------------------------------------------------------------------------------------|
| P. D        | Add each scoop (32.5g) of whey protein powder into 200-130 ml water or milk and shake till dissolved. |
| $\triangle$ | Store in a cool and dry place. (24 months)                                                            |
| ō           | 1800 g                                                                                                |

4 PE container in box

Protein

24 g per serving

 $\bigcirc$ 