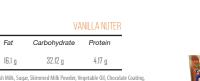

--|--------------|---------|
| 179 Kcal | 4.5 g | 32.7g        | 2 g     |



Ø



0



|          |       |              | BLUEBERRY |
|----------|-------|--------------|-----------|
| Energy   | Fat   | Carbohydrate | Protein   |
| 179 Kcal | 4.5 g | 32.7 g       | 2 g       |



ō 

Energy

290 Kcal

Energy

ō

 $\bigcirc$ 

179 Kcal

4.5 g

90g



| Energy   | Fat    | Carbohydrate                                                   | Protein |
|----------|--------|----------------------------------------------------------------|---------|
| 265 Kcal | 14.4 g | 32.72 g                                                        | 4 g     |
| đ        |        | r, Skimmed Milk Powder, V<br>I, Coffee Powder, Emulsifie<br>7) |         |

COFFEE NUTER

365 Days Frozen Below -18°c

 $\bigcirc$ 





365 Days Frozen Below -18°c

ō 75g

 $\bigcirc$ 60



| 294 Kcal | 18.8 g | 27.5 g | 3.7 g                                                          |  |
|----------|--------|--------|----------------------------------------------------------------|--|
|          |        |        | ed milk powder , glucose syru<br>ulsifier (E-407E-412E-466E471 |  |

Carbohydrate

One Year

ō 82g

 $\bigcirc$ 



|          |        |                                        | CHOCOLATE |
|----------|--------|----------------------------------------|-----------|
| Energy   | Fat    | Carbohydrate                           | Protein   |
| 300 Kcal | 19.5 g | 37.5 g                                 | 3.5 g     |
|          |        | ull fat) , sugar , chocolate , vegetal |           |

ō 75g



| ¥        |