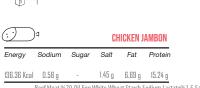

Fat 101.82 Kcal 0.57 g 1.42 g 1.80 g 17.60 g

Beef Fillet Meat %90, Wheat Starch, Sodium Caseinate, Salt %1.2, Frozen Garlic, Sodium Lactate %0.538, Sodium Phosphate%0.5, Spices, Smoke Flavour, Sodium Ascorbate %0.05, Sodium Nitrite %0.012, Water.

ଧି ଅ 4-1 °C - keep in refrigerator

45days (can be extended to 60days)

8400 g

M



| (;) □ | PREMIUM BOLOGNA |
|-------|-----------------|
|       |                 |

Energy Sodium Sugar Salt Fat Protein 1.60 g 11.85 g 150.91 Kcal 0.64 g 7.25 g

Beef Meat %70,0il,Egg White,Wheat Starch,Sodium Lactate%1.5,Salt %1.5,Processed Cheese,Sodium Casein,Spices,Ascorbic Acid %0.05,,Sodium Poly Phosphate %0.438,Sodium Nitrite %0.012,Water.

**V V** 60.05,,300 unit roly 1...-r 4-1 °C - keep in refrigerator

45days (can be extended to 60days)

6500 g

1



Beef Meat %70,0il,Egg White,Wheat Starch,Sodium Lactate%1.5,Salt %1.5 Processed Cheese Sodium Casein Spices Ascorbic Acid %0.05,,Sodium Poly Phosphate %0.438,Sodium Nitrite %0.012,Wat

\( \frac{1}{2} \) \( \frac{1} \) \( \frac{1}{2} \) \( \frac{1}{2} \) \( \frac{1}{2}

45days (can be extended to 60days)

8200 g

1



| $\bigcirc$ | )a     |       |      | TURKE | Y PARMA |
|------------|--------|-------|------|-------|---------|
| Energy     | Sodium | Sugar | Salt | Fat   | Protein |

165.45 Kcal 0.32 g 0.80 g 5.82 g 25.47 g Turkey Meat %98,Salt %1.5,Spices,Sodium Poly Phosphate 4

쥬집 4-1 °C - keep in refrigerator

Energy Sodium Sugar Salt

300 g

20

45days (can be extended to 60days)

%0.18,Sodium Nitrite %0.012.

ō 300 g

263.64 Kcal 0.45 g

ð

준집

 $\triangle$ 

ō

Ø

Ø





106.51